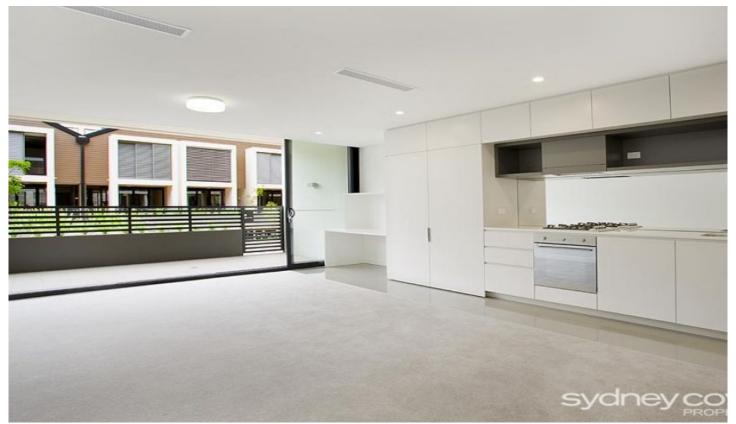

## **Key Points:**

- \* Luxurious, modern finishes throughout
- \* Designer stone kitchen with gas stove
- \* Manicured courtyard with private entry
- \* King bedroom with BIR + separate study
- \* Chic open bathroom with walk in shower
- \* A/C, outdoor pool, gardens & car space