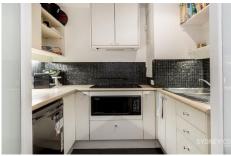

## **Key Points**

- \*Open plan living, timber floors
- \*Good sized bathroom w/ bath
- \*Large kitchen with stone bench
- \*Secure building with intercom
- \*Building features roof top pool