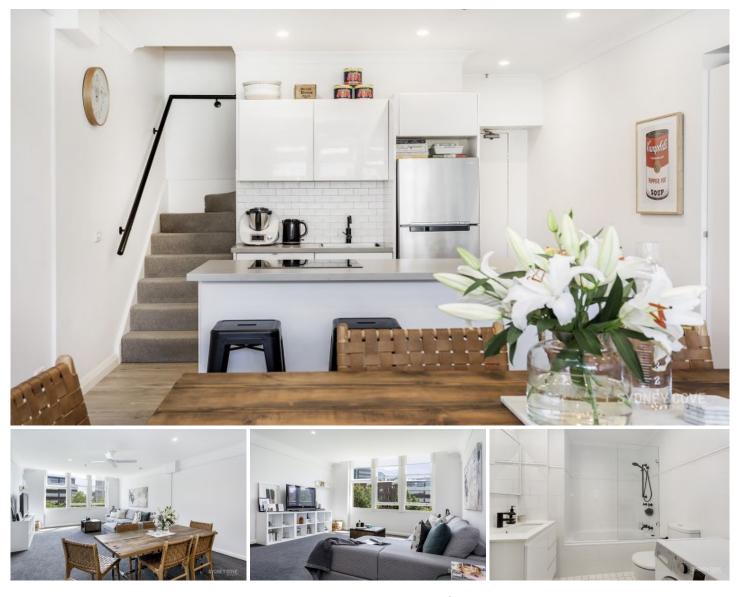

## 26-44 Kippax Street SURRY HILLS NSW

This beautifully renovated apartment is a real hidden gem in Surry Hills. Well-appointed throughout it features contemporary design with all spaces large in proportion. Positioned in Surry Hills it is surrounded by fantastic eateries, transport, shopping and is easy walking distance to the CBD and surrounding areas.

## Key Points:

- ? Light filled, large open plan living area
- ? Two large double bedrooms with robes
- ? Renovated kitchen with stone benches
- ? Ceiling fans positioned throughout
- ? Bathroom & separate powder room
- ? Secure building with direct lift access
- ? Close to shops, cafés, CBD & transport