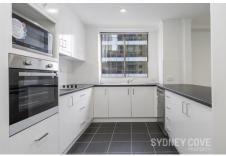

## Key points:

- \* Totally renovated kitchen & bathrooms
- \* Spacious interior with well-designed layout
- \* North facing living area with large balcony
- \* Double bedrooms with build-in wardrobes
- \* Two bathrooms, master with ensuite
- \* Brand new, sleek kitchen, S/S appliances
- \* One car space, lift access, secure building