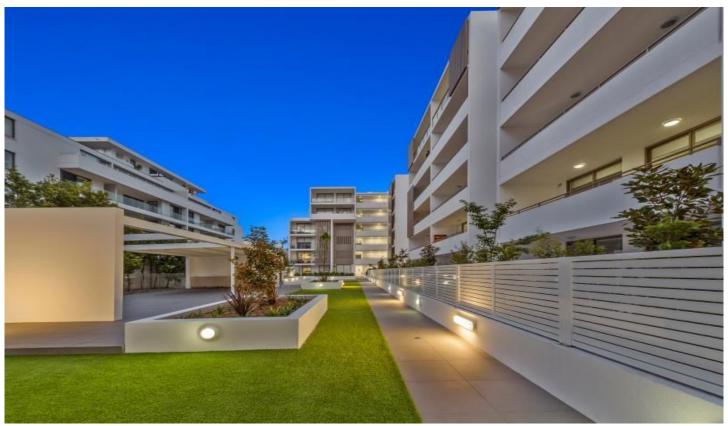

## Featuring:

- Open plan living and dining room
- Gas kitchen with stone benches
- Bathroom with oversize shower
- Double bedroom with built in robe
- Very own large private balcony
- Air conditioning, internal laundry
- Secure car space & storage cage
- Security building with lift access
- Communal gardens & BBQ area