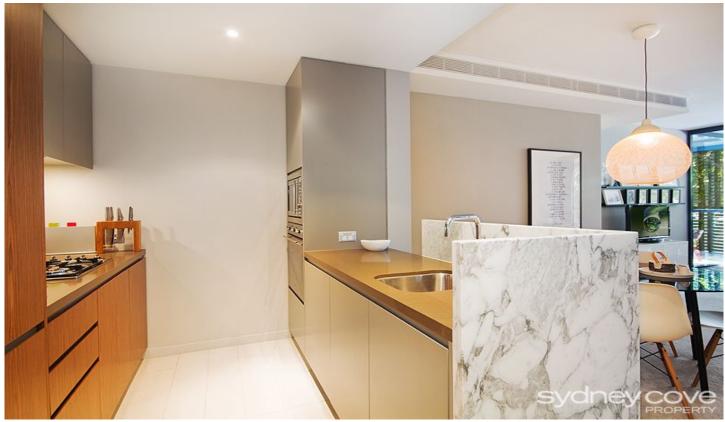

## 1 Sterling Circuit CAMPERDOWN NSW

Be the first to inspect this beautifully presented apartment located in the popular 'Trio South' complex. Complete with a large kitchen, open plan living room opening up to a large timber balcony this apartment is ideal for those looking to entertain.

## Features include:

- Double bedroom with built in wardrobes
- Bathroom with walk-in shower & separate bath
- Large modern open plan living and dining area
- Kitchen with stone benches & stainless appliances
- Private timber decked balcony with gas outlet
- Internal laundry, ducted A/C & intercom entry
- Storage locker, facilities including pool & gym
- Security building close to shops, cafes & transport