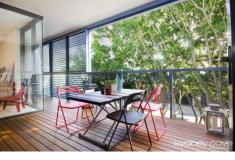

## 1 Sterling Circuit CAMPERDOWN NSW

Be the first to inspect this beautifully presented apartment located in the popular 'Trio South' complex. Complete with a large kitchen, open plan living room opening up to a large timber balcony this apartment is ideal for those looking to entertain.

## Features include:

- Double bedroom with built in wardrobes
- Bathroom with walk-in shower & separate bath
- Large modern open plan living and dining area
- Kitchen with stone benches & stainless appliances
- Private timber decked balcony with gas outlet
- Internal laundry, ducted A/C & intercom entry
- Storage locker, facilities including pool & gym
- Security building close to shops, cafes & transport