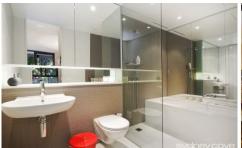

## Features include:

- Double bedroom with built in wardrobes
- Bathroom with walk-in shower & separate bath
- Large modern open plan living and dining area
- Kitchen with stone benches & stainless appliances
- Private timber decked balcony with gas outlet
- Internal laundry, ducted A/C & intercom entry
- Storage locker, facilities including pool & gym
- Security building close to shops, cafes & transport