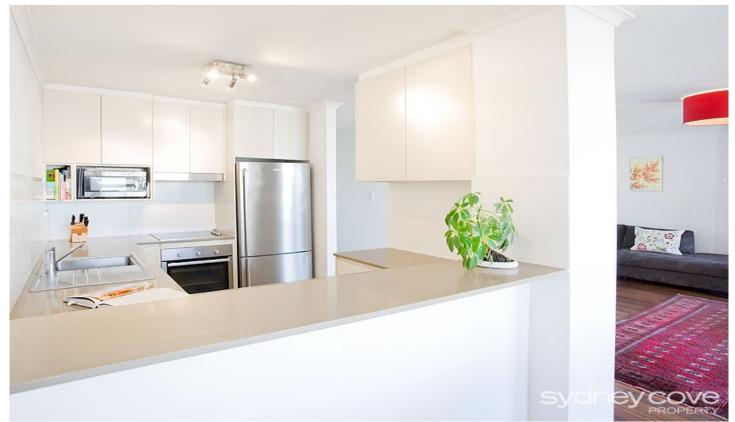

## Features include:

- Spacious living area with separate dining
- Newly renovated, designer stone kitchen
- Chic, modern bathroom & internal laundry
- King size bedrooms with plenty of storage
- Timber floors throughout living areas
- Large balcony with impressive city views
- Secure entry, Lift access, pool & car space