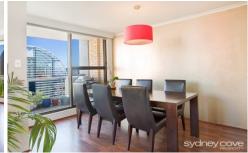

## Features include:

- Spacious living area with separate dining
- Newly renovated, designer stone kitchen
- Chic, modern bathroom & internal laundry
- King size bedrooms with plenty of storage
- Timber floors throughout living areas
- Large balcony with impressive city views
- Secure entry, Lift access, pool & car space