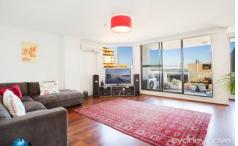

## Features include:

- Spacious living area with separate dining
- Newly renovated, designer stone kitchen
- Chic, modern bathroom & internal laundry
- King size bedrooms with plenty of storage
- Timber floors throughout living areas
- Large balcony with impressive city views
- Secure entry, Lift access, pool & car space