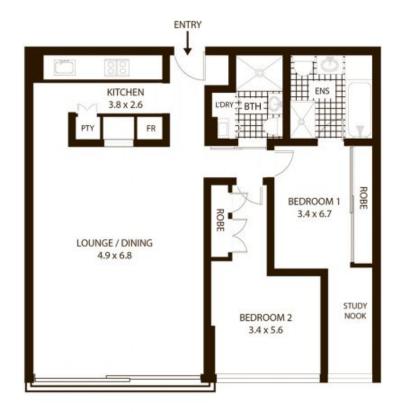

## Key Points:

- \* Gourmet kitchen with Gaggenau appliances
- \* Two queen sized bedrooms with built in robes
- \* Seperate study off bedroom, Ducted Air Con
- \* Spacious living and dining room, Internal ladunry
- \* Two marble bathroom with Venetian glass mirrors
- \* Secure car space, Security building, Close to all

2 🕒 2 🔓 1 🗬

**View :** https://www.sydneycoveproperty.com/lease/nsw/eastern-suburbs/surry-hills/residential/apartment/6215281

Cherie Xue 02 9241 1288

**Grant Ashby** 02 9241 1288

All measurements are approximate only. Plan is provided as an indication of layout