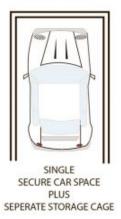

## Key Points:

- \* Gourmet kitchen with Gaggenau appliances
- \* Two queen sized bedrooms with built in robes
- \* Seperate study off bedroom, Ducted Air Con
- \* Spacious living and dining room, Internal ladunry
- \* Two marble bathroom with Venetian glass mirrors
- \* Secure car space, Security building, Close to all