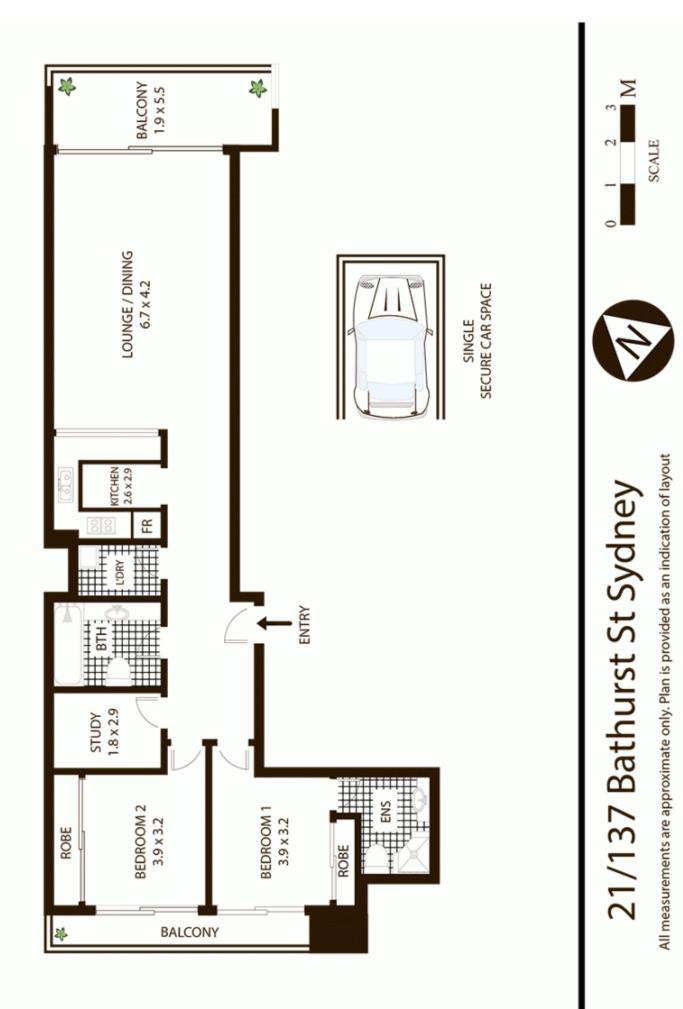

## 21/137 Bathurst SYDNEY NSW

North facing two bedroom apartment with study in the boutique Euro Tower building, in an ultra-convenient location just a short walk to Hyde Park, Town Hall & Museum Stations and some of the CBDs most fantastic restaurants, cafes and shopping available. With a fantastic spacious floorplan and balconies from both the living areas and bedrooms, main bedroom with ensuite bathroom the property is vacant and ready to move in to or lease out. The property also features a valuable secure car space on title.

\*Well proportioned, light filled interiors, beautiful floors \*Large North facing balcony, from living areas, great light \*Only two other neighbours on your floor, city outlook \*Sleek modern kitchen with dishwasher, air conditioning \*Two generously sized bedrooms with built-in wardrobes \*Good sized study room/storage, large internal laundry