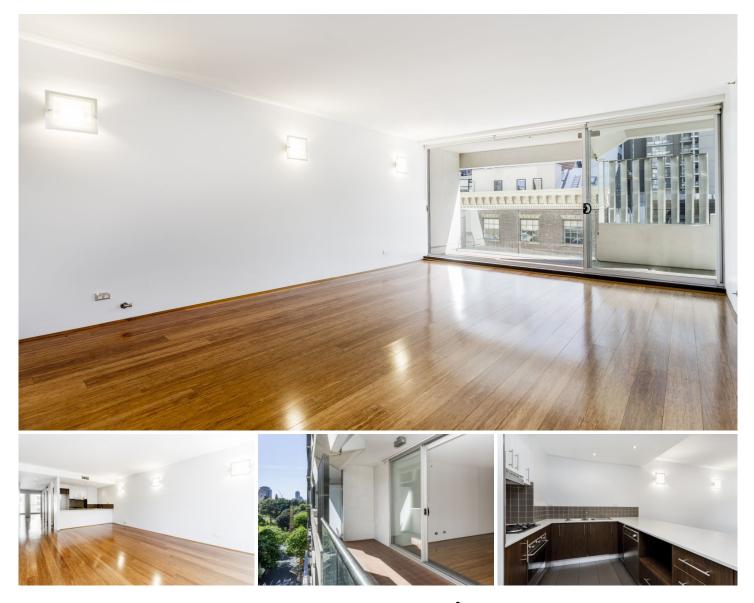

## 21/137 Bathurst SYDNEY NSW

North facing two bedroom apartment with study in the boutique Euro Tower building, in an ultra-convenient location just a short walk to Hyde Park, Town Hall & Museum Stations and some of the CBDs most fantastic restaurants, cafes and shopping available. With a fantastic spacious floorplan and balconies from both the living areas and bedrooms, main bedroom with ensuite bathroom the property is vacant and ready to move in to or lease out. The property also features a valuable secure car space on title.

\*Well proportioned, light filled interiors, beautiful floors \*Large North facing balcony, from living areas, great light \*Only two other neighbours on your floor, city outlook \*Sleek modern kitchen with dishwasher, air conditioning \*Two generously sized bedrooms with built-in wardrobes \*Good sized study room/storage, large internal laundry