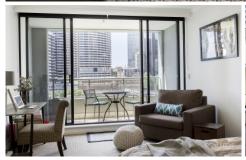

#### 187 Kent Street SYDNEY NSW

A fantastic opportunity to secure an East facing studio apartment in the prestigious Grand building. This high quality studio has recently been upgraded to include a luxurious furniture package and is only moments to the CBD, The Rocks, Barangaroo & transport.

### Key Points:

- A spacious 42sqm including a fabulous living area
- Large entertaining balcony facing east, light filled
- Marble bathroom including walk in shower & bath
- Features city views, leafy green outlook, very quiet
- Stone galley kitchen, internal laundry and storage
- Short walk to Barangaroo, Darling Harbour & Rocks
- Located close to Harbour Bridge and Opera House