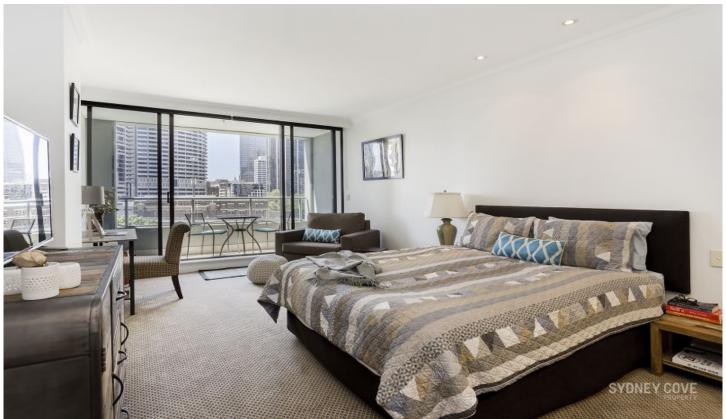

#### 187 Kent Street SYDNEY NSW

A fantastic opportunity to secure an East facing studio apartment in the prestigious Grand building. This high quality studio has recently been upgraded to include a luxurious furniture package and is only moments to the CBD, The Rocks, Barangaroo & transport.

### Key Points:

- A spacious 42sqm including a fabulous living area
- Large entertaining balcony facing east, light filled
- Marble bathroom including walk in shower & bath
- Features city views, leafy green outlook, very quiet
- Stone galley kitchen, internal laundry and storage
- Short walk to Barangaroo, Darling Harbour & Rocks
- Located close to Harbour Bridge and Opera House