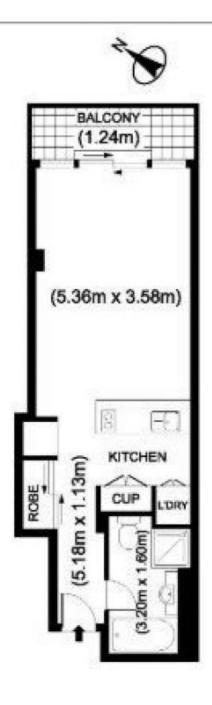

### Key Points:

- A spacious 42sqm including a fabulous living area
- Large entertaining balcony facing east, light filled
- Marble bathroom including walk in shower & bath
- Features city views, leafy green outlook, very quiet
- Stone galley kitchen, internal laundry and storage
- Short walk to Barangaroo, Darling Harbour & Rocks
- Located close to Harbour Bridge and Opera House

## 1 🖳 1 🖺

Building Size: 42 sqm

View : https://www

: https://www.sydneycoveproperty.com/le ase/nsw/sydney-city/sydney/residential/

apartment/6215276

**Grant Ashby** 02 9241 1288

Cherie Xue 02 9241 1288