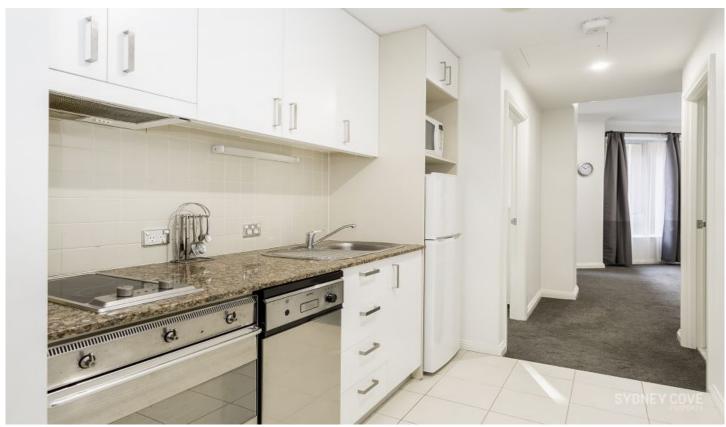

## **Key Points:**

- \* Double bedroom, large built in wardrobe
- \* Open plan living room and dining room
- \* Large stone kitchenm quality appliances
- \* Modern bathroom with internal laundry
- \* Ducted A/C, secure lift access & intercom
- \* Building features concierge and gym