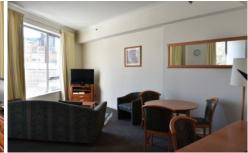

## **Key Points:**

- \* Double bedroom, large built in wardrobe
- \* Open plan living room and dining room
- \* Large stone kitchenm quality appliances
- \* Modern bathroom with internal laundry
- \* Ducted A/C, secure lift access & intercom
- \* Building features concierge and gym