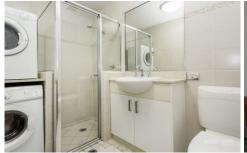

## **Key Points:**

- \* Double bedroom, large built in wardrobe
- \* Open plan living room and dining room
- \* Large stone kitchenm quality appliances
- \* Modern bathroom with internal laundry
- \* Ducted A/C, secure lift access & intercom
- \* Building features concierge and gym