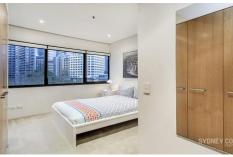

## **Key Points:**

- \* Spacious open living area, curved aspect
- \* City views wih floor to ceiling windows
- \* Large galley kitchen, quality appliances
- \* Double bedroom with built in wardrobe
- \* Modern stone bathroom, walk in shower
- \* Ducted air-conditioning & internal laundry
- \* 24 hour concierge, lap pool, gym & more