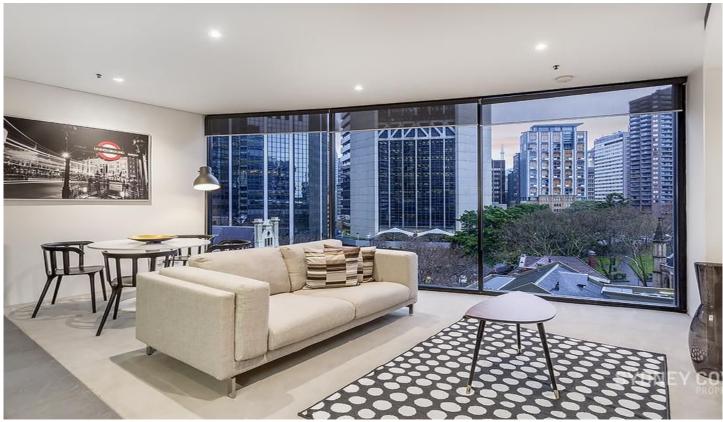

## 129 Harrington Street SYDNEY NSW

Located on the south side of the prestige 'Cove' this unique curved apartment offers a captivating view of the CBD from the floor to ceiling glass. Located in the Heart of the Rocks it is moments to Wynyard station, shops & restaurants.

## **Key Points:**

- \* Spacious open living area, curved aspect
- \* City views wih floor to ceiling windows
- \* Large galley kitchen, quality appliances
- \* Double bedroom with built in wardrobe
- \* Modern stone bathroom, walk in shower
- \* Ducted air-conditioning & internal laundry
- \* 24 hour concierge, lap pool, gym & more