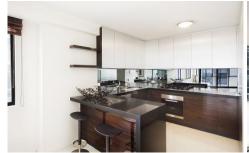

## Key Points:

- \* Light filled sunroom set off the living area
- \* Generous and practical open plan living
- \* Two double bedrooms both with built-ins
- \* Uniquely renovated bathroom & ensuite
- \* Great size kitchen with plenty of storage
- \* Ducted Air-Conditioning, single car garage
- \* Gym, indoor pool, spa, sauna, squash court
- \* Secure building with 24h concierge services