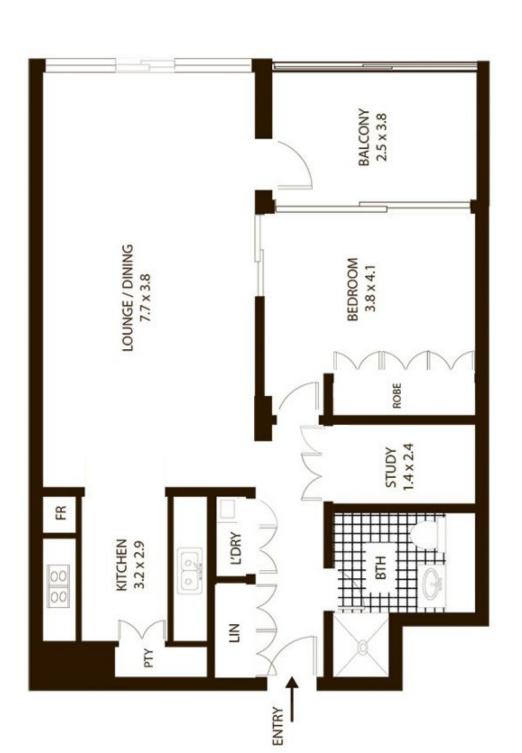

## 38 Hickson Road SYDNEY NSW

Located next to the prestigious Barangaroo development, 'The Bond' is a boutique building offering a cosmopolitan lifestyle within easy reach to Sydney's best restaurants, parks and shopping. Now on offer is an extra large 83sqm one bedroom enjoying Harbour and cityscape views and a well-appointed open plan design.

- Open plan living area with floor to ceiling windows and Harbour views
- One generous sized bedroom with built-in wardrobes and separate study area
- Modern bathroom, air conditioning and internal laundry
- Sun lit west facing balcony perfect for entertaining guests
- Sleek gas kitchen, one secure car space and separate storage cage
- Short walk to Wynyard Station, Opera House, Walsh Bay and the Rocks

## 1 🚐 1 🖺 1 🖨

**Price:** \$1,160,000

**View**: https://www.sydneycoveproperty.com/sale/nsw/s ydney-city/sydney/residential/apartment/6215263

Monique Lavers 82593333

SCALE

38 Hickson Rd Millers Point

All measurements are approximate only. Plan is provided as an indication of layout