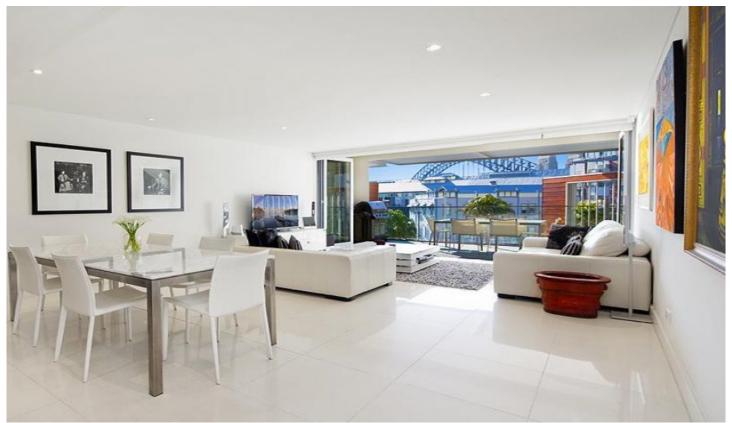

## 14 Dalgety Road WALSH BAY NSW

This immaculate designer terrace in the sought after 'Towns Place' development is set over 3 levels and comprising 185sqms of space. Ideal for those looking to entertain, the property features fantastic balcony areas with first class views of the Harbour Bridge, Harbour & North Sydney

## Features include:

- Double, light-filled bedrooms with built-in wardrobes
- Spacious open plan living area & separate dining room
- Large entrance/media area perfect for home office
- Gourmet granite kitchen with quality Miele appliances
- Direct access from street or direct access from garage
- Second secure car space with extra storage cage
- Air Conditioning, C-Bus lighting, Miele appliances
- Complex includes pool, Gym, spa & sauna