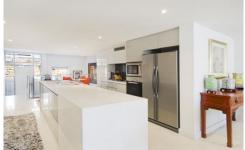

## Features include:

- Double, light-filled bedrooms with built-in wardrobes
- Spacious open plan living area & separate dining room
- Large entrance/media area perfect for home office
- Gourmet granite kitchen with quality Miele appliances
- Direct access from street or direct access from garage
- Second secure car space with extra storage cage
- Air Conditioning, C-Bus lighting, Miele appliances
- Complex includes pool, Gym, spa & sauna