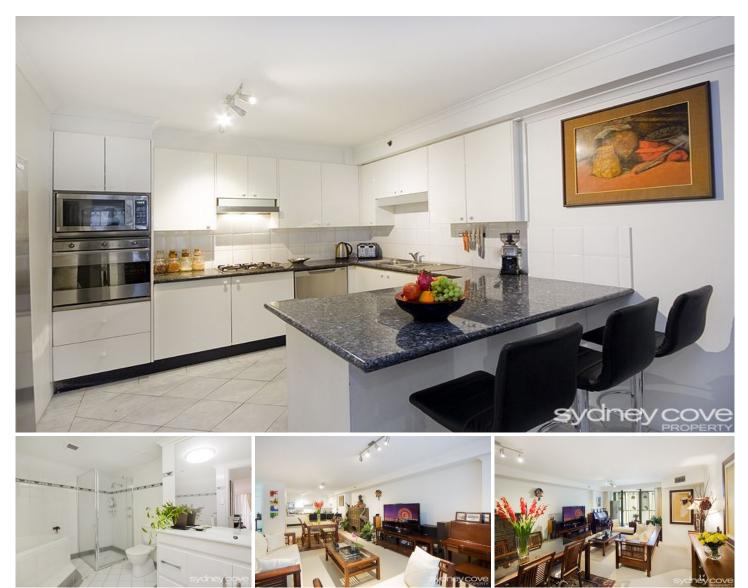

## 222 Sussex Street SYDNEY NSW

This apartment is whisper quiet and offers a very generous floorplan. Astoria Tower offers residents the opportunity to embrace the ultimate in city life & its many conveniences. Darling Harbour, Cockle Bay and its many attractions are just across the road, and you will be just an easy stroll to Pitt Street Mall, Sydney Westfield, Woolworths, Queen Victoria Building, Town Hall Station and Hyde Park. Residents enjoy superb recreational facilities including heated pool, spa, sauna, gym and squash court.

## Key Points:

- Very quiet, corner position, only 4 apartments per floor
- Very practical 109m2 floorplan with no wasted space
- Additional sunroom providing extra internal living space
- Two bathrooms, large ensuite in the Master bedroom
- Good sized bedrooms, both with built-in wardrobes
- Big practical gas kitchen with plenty of bench space