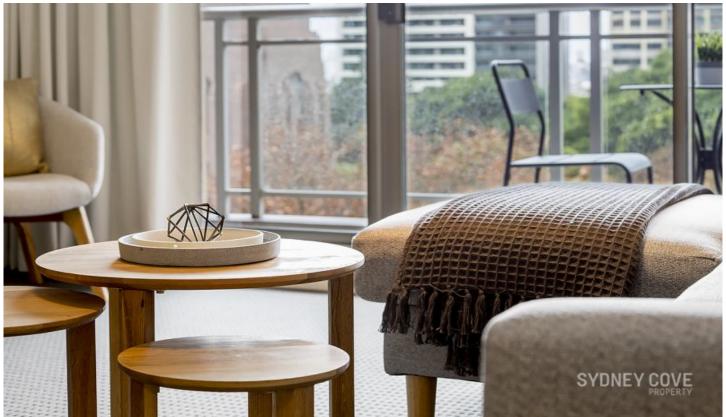

## Features include:

- Large modern kitchen equipped with gas cooking
- Open plan living & dining area leading to balcony
- Private balcony with fantastic Hyde Park views
- Two double bedrooms, master with walk-in robe
- Large bathroom with bath tub & master ensuite
- One secure parking space & security intercom
- Ducted air-conditioning and large internal laundry
- Concierge, large indoor pool, gymnasium & sauna