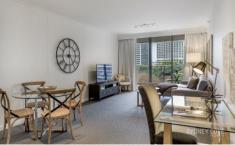

## Features include:

- Large modern kitchen equipped with gas cooking
- Open plan living & dining area leading to balcony
- Private balcony with fantastic Hyde Park views
- Two double bedrooms, master with walk-in robe
- Large bathroom with bath tub & master ensuite
- One secure parking space & security intercom
- Ducted air-conditioning and large internal laundry
- Concierge, large indoor pool, gymnasium & sauna