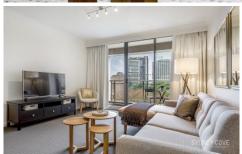

## Features include:

- Large modern kitchen equipped with gas cooking
- Open plan living & dining area leading to balcony
- Private balcony with fantastic Hyde Park views
- Two double bedrooms, master with walk-in robe
- Large bathroom with bath tub & master ensuite
- One secure parking space & security intercom
- Ducted air-conditioning and large internal laundry
- Concierge, large indoor pool, gymnasium & sauna