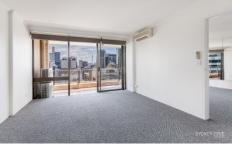

## **Key Points:**

- \* Large open plan lounge and dining
- \* Double bedroom with built in robe
- \* Tiled bathroom, Shower and Bath
- \* Spacious kitchen, quality appliances
- \* Internal laundry, Split A/C, Intercom