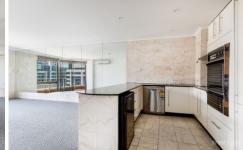

## **Key Points:**

- \* Large open plan lounge and dining
- \* Double bedroom with built in robe
- \* Tiled bathroom, Shower and Bath
- \* Spacious kitchen, quality appliances
- \* Internal laundry, Split A/C, Intercom