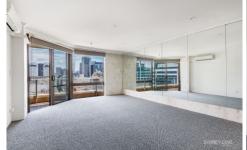

## **Key Points:**

- \* Large open plan lounge and dining
- \* Double bedroom with built in robe
- \* Tiled bathroom, Shower and Bath
- \* Spacious kitchen, quality appliances
- \* Internal laundry, Split A/C, Intercom