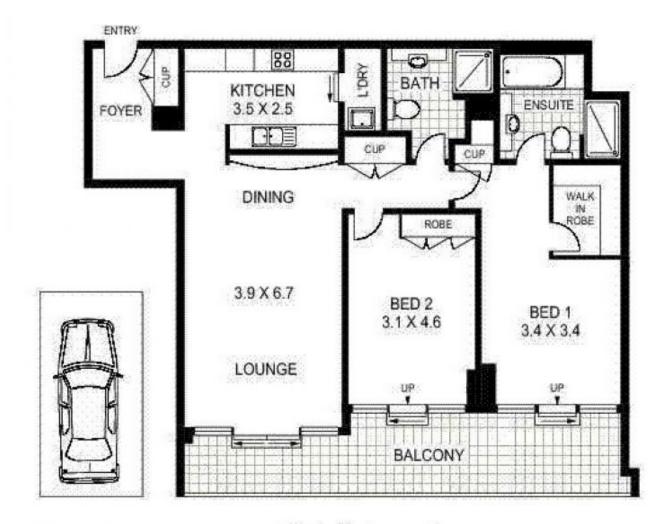

## Features include:

- Western aspect with fantastic Harbour views
- Spacious interior with open plan living/dining
- Entertainer's balcony with an impressive aspect
- Luxury marble bathrooms, ensuite with bath tub
- Double bedrooms with ample built in wardrobes
- Gourmet kitchen, quality European appliances
- Security car space, internal laundry, ducted A/C
- 24h concierge, health club with pool, gym & spa

## 2 📇 1 🚍

Building Size: 119 sqm

View : https://www.sydneycoveproperty.com/le

ase/nsw/sydney-city/sydney/residential/ apartment/6215242

**Grant Ashby** 02 9241 1288

NOTE: ONE SINGLE CAR SPACE ON SECURITY PARKING