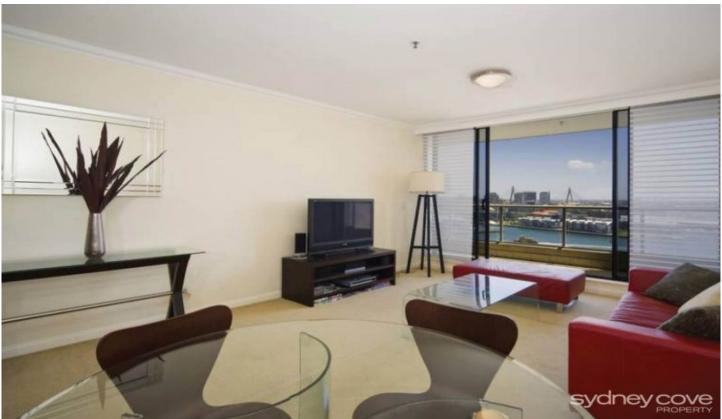

## **183 Kent Street SYDNEY NSW**

Impressive west facing fully furnished apartment located in the Prestigious 'Stamford on Kent'. Enjoy the incredible views of the western Harbour as well as the fantastic lifestyle and convenience being so close to the CBD, the Rocks and the areas many fine eateries and shops.

## Features include:

- Western aspect with fantastic Harbour views
- Spacious interior with open plan living/dining
- Entertainer's balcony with an impressive aspect
- Luxury marble bathrooms, ensuite with bath tub
- Double bedrooms with ample built in wardrobes
- Gourmet kitchen, quality European appliances
- Security car space, internal laundry, ducted A/C
- 24h concierge, health club with pool, gym & spa