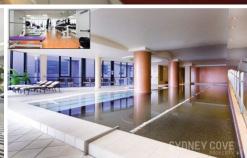

## Features include:

- Western aspect with fantastic Harbour views
- Spacious interior with open plan living/dining
- Entertainer's balcony with an impressive aspect
- Luxury marble bathrooms, ensuite with bath tub
- Double bedrooms with ample built in wardrobes
- Gourmet kitchen, quality European appliances
- Security car space, internal laundry, ducted A/C
- 24h concierge, health club with pool, gym & spa