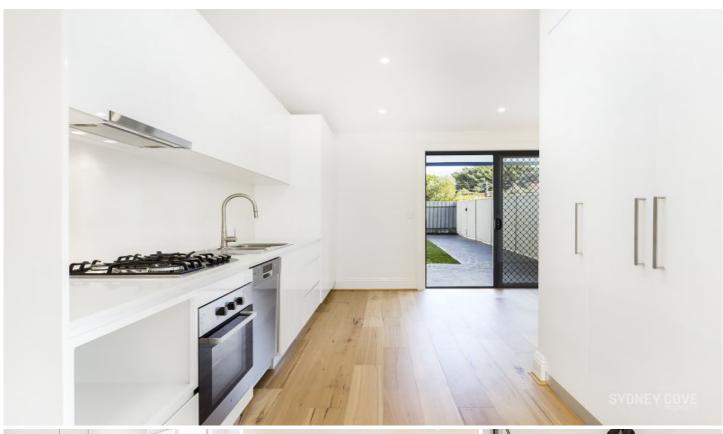

## **Key Points**

- \* Four bedrooms, built in wardrobes
- \* Timber flooring throughout home
- \* Great sized kitchen and meals area
- \* Easily maintainable front/ backyard

4 🕮 1 🖺 1 🗬

**View**: https://www.sydneycoveproperty.com/lease/nsw/eastern-suburbs/tamarama/residential/house/621 5241