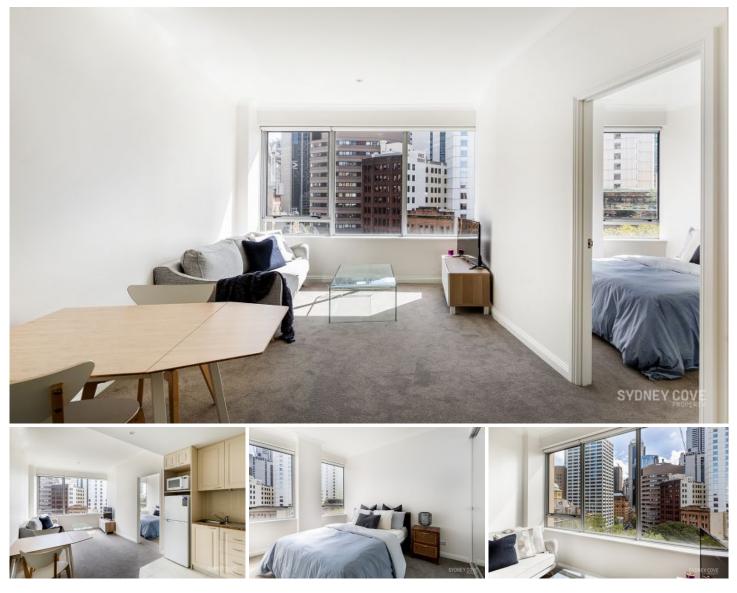

## 38 Bridge Street SYDNEY NSW

Located in the heart of the City/ Circular Quay, Bridgeport is walking distance, the finance district, transport and Sydney's finest Bars & Restaurants. This ultra-convenient furnished one bedroom apartment overlooking the circular quay park is highly desirable and will not stay on the market long!

## Key Points

- \* Bright and spacious living room
- \* Galley kitchen with stone finishes
- \* Double bedroom, built in wardrobes
- \* Onsite building manager, intercom
- \* Moments away from public transport