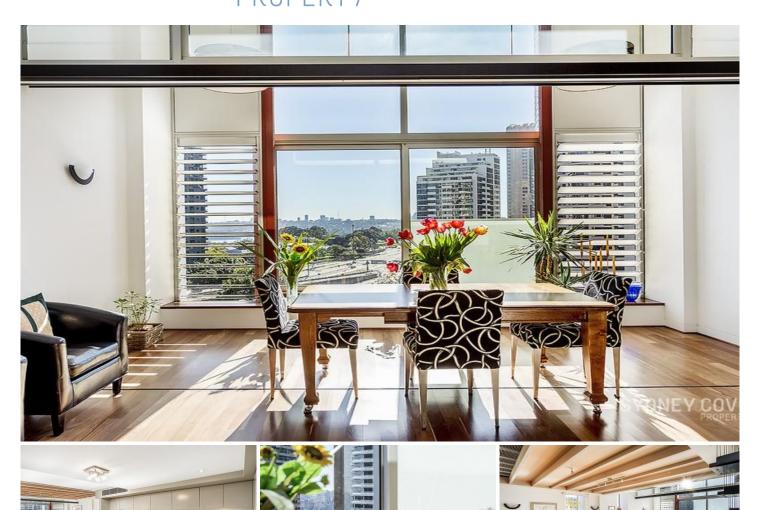

## 2 York Street SYDNEY NSW

Wonderful north facing, two level apartment in the unique Portico building. Created from the old Scotts Church this landmark development offers a combination of historical and modern touches whilst being located in a prime CBD position with shops, cafes, transport, the Rocks and Circular Quay all within a close proximity.

## Features include:

- Spacious, north facing apartment with views
- Double vaulted ceilings & floor to ceiling glass
- Large modern kitchen area with island bench
- Two double bedrooms, loft style apartment
- Chic limestone bathroom, master with ensuite
- Private winter garden, Air-cond & internal laundry
- Polished floor, own storage room & secure access
- 24 hour concierge, lift access, single car space