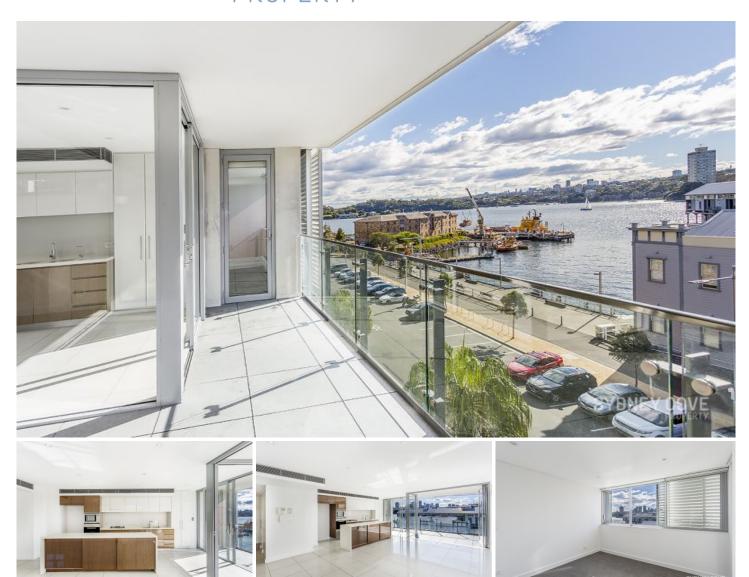

## **5 Towns Place SYDNEY NSW**

A magnificent example of city living at its finest, this ultra-modern three bedroom apartment in 'Towns Place' is sure to impress. Offering an exceptional lifestyle opportunity, the residence captures Harbour views and showcases large open plan spaces with a sleek designer finish. Located in Walsh Bay, Sydney's arts and entertainment precinct this Harbour side suburb is moments to the CBD, unbeatable restaurants, shops, entertainment and convenience.

## Key points:

- \* Large open plan living and dining areas
- \* Double bedrooms with built in wardrobes
- \* Large balcony, impressive harbour views
- \* Luxury bathrooms with stone finish, bath
- \* Gourmet kitchen, stone bench, gas stove