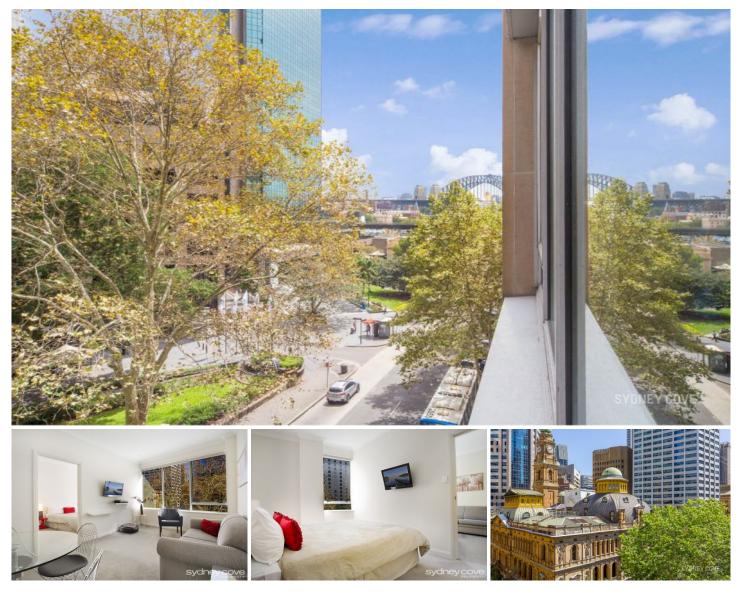

## **38 Bridge Street SYDNEY NSW**

Enjoy this renovated, chic apartment located in 'Bridgeport'. Positioned only 300 metres to Circular quay, Easy access to Circular Quay station and wharf, some of the bests restaurants and more. The ideal executive accommodation it is sure to impress!

## Key Points

\*Large sun filled living space with impressive park views \*Well presented interiors with chic modern furniture

- \*Modern stone kitchen with quality appliances
- \*Double bedroom, built-in robe & wall mounted TV
- \*Large chic bathroom with internal laundry facilities \*Ducted air-conditioning, intercom entry, lift access