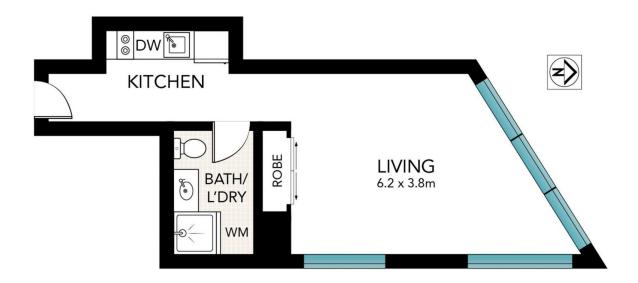

## 38 Bridge Street SYDNEY NSW

This studio apartment situated high up in the "Bridgeport" building with amazing views of the Harbour Bridge and Circular Quay. Walking distance to Martin Place, public transport, restaurants, bars and clubs.

## Key points:

- \* Spacious & bright studio floorplan
- \* Breathtaking views of the harbour
- \* Lovely furnishings throughout
- \* Tiled bathrooms, Internal laundry
- \* Galley Style kitchen, stone benches