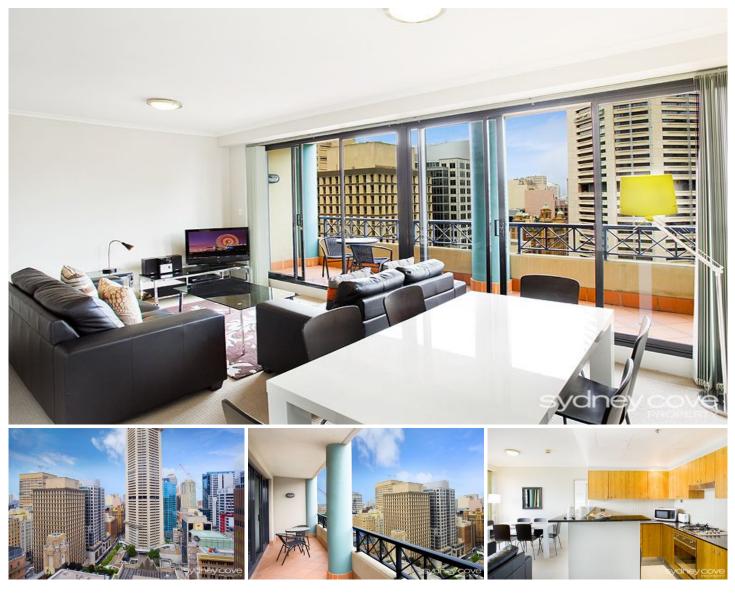

## 2703/1 Hosking Place SYDNEY NSW

A very rare offering, this immaculately presented apartment in The Aston features the most popular and largest floorplan in the building at 69m2, positioned high up on level 27. The apartment is well presented with two balconies, city views and would provide an ideal city base or quality investment in an a fantastic location just off Martin Place. Nestled between Pitt & Castlereagh Streets, moments to the best of everything Sydney has to offer, The Aston also features an outdoor pool, sundeck, spa, BBQ, gym and on -site Building Manager.

- Spacious, and well-proportioned interiors
- Two balconies with South & East city Views
- Positioned high up on level 27 of The Aston
- Living areas and bedroom are double-glazed
- Large gas kitchen with plenty of bench space
- Light & airy interiors and great floorplan