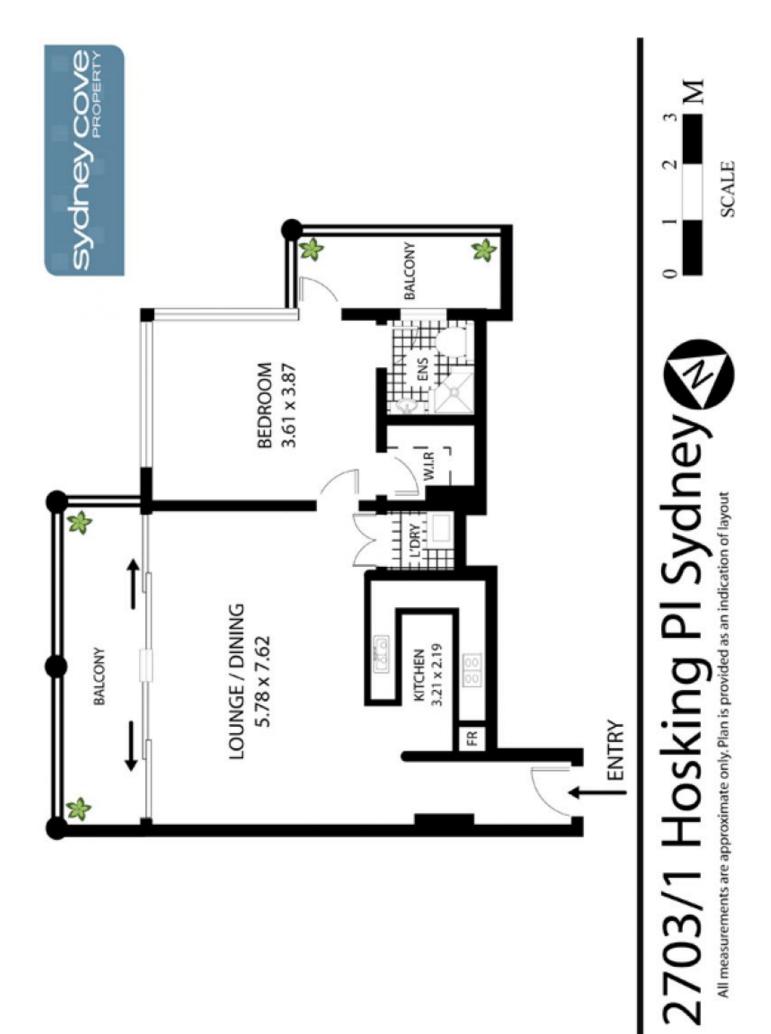

## 2703/1 Hosking Place SYDNEY NSW

A very rare offering, this immaculately presented apartment in The Aston features the most popular and largest floorplan in the building at 69m2, positioned high up on level 27. The apartment is well presented with two balconies, city views and would provide an ideal city base or quality investment in an a fantastic location just off Martin Place. Nestled between Pitt & Castlereagh Streets, moments to the best of everything Sydney has to offer, The Aston also features an outdoor pool, sundeck, spa, BBQ, gym and on -site Building Manager.

- Spacious, and well-proportioned interiors
- Two balconies with South & East city Views
- Positioned high up on level 27 of The Aston
- Living areas and bedroom are double-glazed
- Large gas kitchen with plenty of bench space
- Light & airy interiors and great floorplan