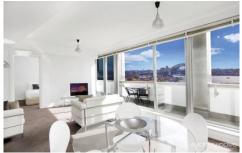

## Features include:

- Fully furnished interior with quality, modern furniture
- Open plan living & dining area flooded with natural light
- North/west facing balcony with stunning Harbour views
- Separated Double bedrooms with build-in wardrobes
- Large kitchen with gas cooking & stainless steel appliances
- Internal laundry, air-conditioning, intercom & lift access
- One security parking space, onsite concierge &