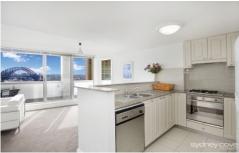

## Features include:

- Fully furnished interior with quality, modern furniture
- Open plan living & dining area flooded with natural light
- North/west facing balcony with stunning Harbour views
- Separated Double bedrooms with build-in wardrobes
- Large kitchen with gas cooking & stainless steel appliances
- Internal laundry, air-conditioning, intercom & lift access
- One security parking space, onsite concierge &