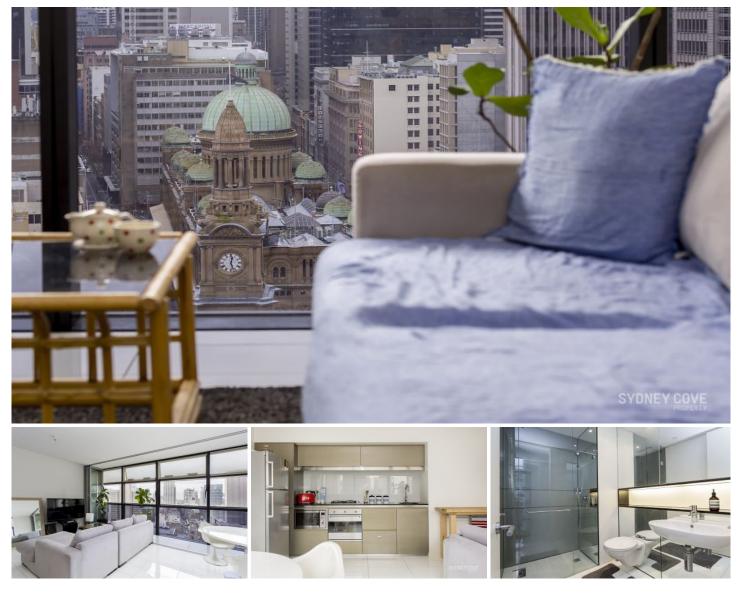

## 101-105 Bathurst Street SYDNEY NSW

Enjoy the impressive city landscape from this modern, north facing one bedroom apartment located in the extremely popular 'Lumiere' Building. Positioned in the hub of the CBD you are only moments to the QVB, World Square, Hyde Park, Cockle Bay and Town Hall station. This award winning development features world class facilities, including a 24 hour concierge, impressive indoor/outdoor pool, gym, cinema and variety of common spaces.

## Key Points

- \* Open plan north facing living room
- \* Large bedroom with built-in robe
- \* Ultra-modern designer bathroom
- \* Modern stone kitchen, ample storage
- \* Air conditioning & internal laundry