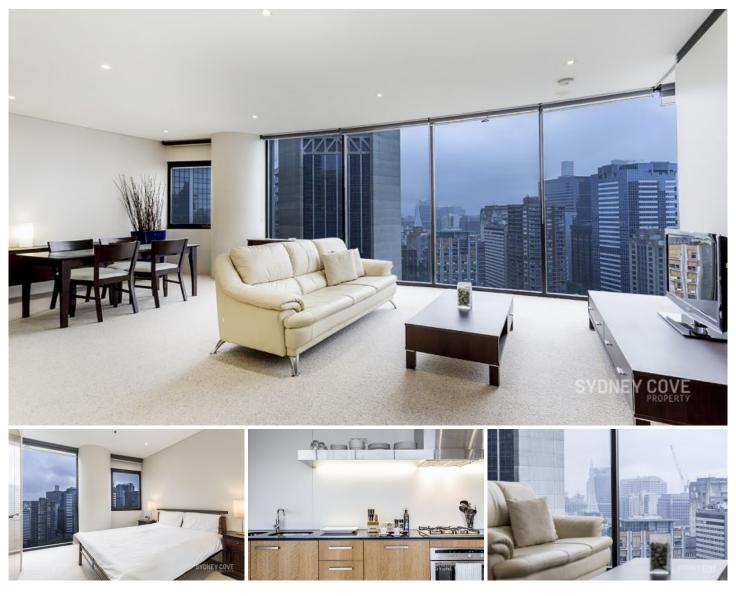

## **129 Harrington SYDNEY NSW**

Fabulous south facing one bedroom in Seidler's Cove featuring striking views of the city and Barangaroo.

- Fabulous south facing 64sqm symmetrical floor plan
- Spacious living area and floor to ceiling windows
- Kitchen with European appliances, separate laundry
- One modern bathroom, separate study nook
- One secure car space and large storage area
- Concierge, heated pool, gym, sauna, function room
- Close to Opera House, Walsh Bay & Darling Harbour