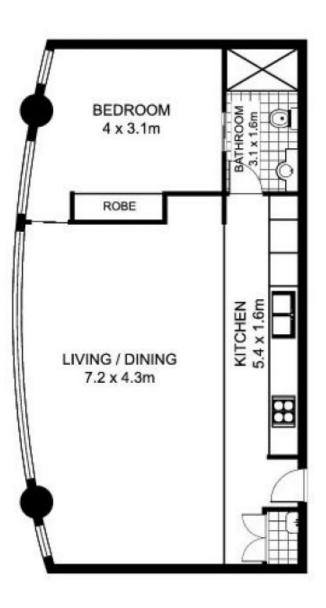

## **129 Harrington SYDNEY NSW**

Fabulous south facing one bedroom in Seidler's Cove featuring striking views of the city and Barangaroo.

- Fabulous south facing 64sqm symmetrical floor plan
- Spacious living area and floor to ceiling windows
- Kitchen with European appliances, separate laundry
- One modern bathroom, separate study nook
- One secure car space and large storage area
- Concierge, heated pool, gym, sauna, function room
- Close to Opera House, Walsh Bay & Darling Harbour

Monique Lavers 82593333

\* note all measurements are approximate only. Plan is provided only as an indication of layout.

PLANS BY SURROUNDPIX PHONE: 1300 30 32 40