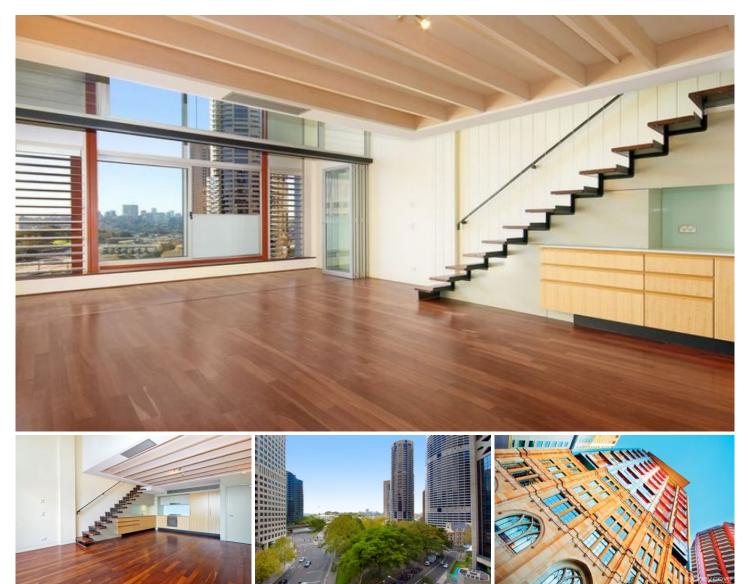

## 2 York Street SYDNEY NSW

Renovated north facing, two level apartment in the unique 'Portico' building. Created from the old Scot's Church this landmark development offers a combination of historical and modern touches whilst being located in a prime CBD position with shops, cafes, transport, the Rocks and Circular Quay all within a close proximity.

Key Points:

- \* Spacious, north facing apartment with views
- \* Double vaulted ceilings and floor to ceiling glass
- \* Sleek new kitchen with European alliances
- \* Chic limestone bathroom with bath & shower
- \* Ducted Air-conditioning & internal laundry
- \* Polished floor, intercom entry & secure access
- \* 24 hour concierge, lift access, car space