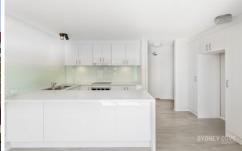

## **Key Points:**

- \* Just renovated throughout
- \* New stone kitchen, gas stove
- \* Large bedroom with Built-in
- \* North facing living & dining
- \* Balcony, amazing harbour view
- \* Large bathroom & laundry