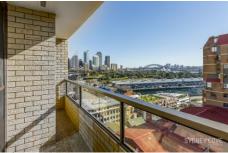

## **103 Victoria POTTS POINT NSW**

With Stunning views of the Harbour this newly renovated apartment is a complete package. Located in the trendy suburb of Potts Points, it enjoys prime position in a tightly held security building with easy access to shops, cafes, bars & transport.

## **Key Points:**

- \* Just renovated throughout
- \* New stone kitchen, gas stove
- \* Large bedroom with Built-in
- \* North facing living & dining
- \* Balcony, amazing harbour view
- \* Large bathroom & laundry