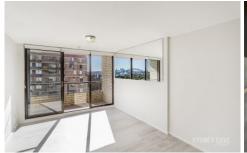

## **103 Victoria POTTS POINT NSW**

With Stunning views of the Harbour this newly renovated apartment is a complete package. Located in the trendy suburb of Potts Points, it enjoys prime position in a tightly held security building with easy access to shops, cafes, bars & transport.

## **Key Points:**

- \* Just renovated throughout
- \* New stone kitchen, gas stove
- \* Large bedroom with Built-in
- \* North facing living & dining
- \* Balcony, amazing harbour view
- \* Large bathroom & laundry