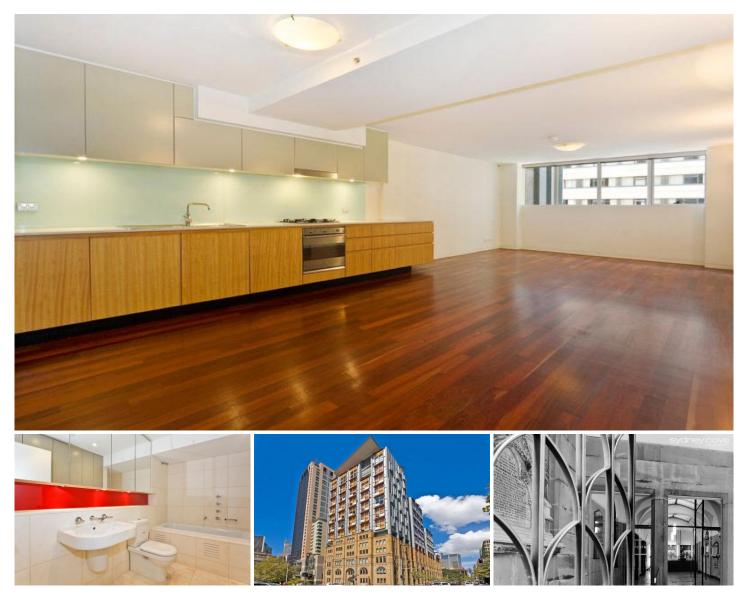

## 2 York Street SYDNEY NSW

Created from the old Scot's Church the 'Portico' development offers a unique combination of historical and modern touches, whilst being ideally located in a prime CBD position with shops, cafes, Circular Quay, The Rocks and Wynard station, walking distance away.

## Key Points

- \* Open floor plan living area
- \* Polished timber floor boards
- \* Kitchen with stone benches
- \* Stunning limestone bathrooms
- \* Internal laundry, ducted air-con
- \* Secure fob entry & lift access
- \* 24h concierge, one car park

2 🛤 2 🚔 1 🚘

Building Size : 97 sqm

View : https://www.sydneycoveproperty.com/le ase/nsw/sydney-city/sydney/residential/

Grant Ashby 02 9241 1288

Cherie Xue 02 9241 1288