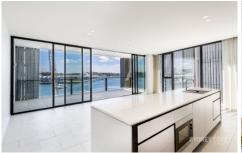

## 25 Barangaroo Ave BARANGAROO NSW

Alexander in the new Barangaroo precinct raises the bar on luxury living. This water front apartment Designed by acclaimed Architects Richard Francis-Jones & Andrew Andersons has a large open plan living room, two double bedrooms, complete with high end luxury finishes with direct water front views. This vibrant precinct is surrounded by bars, restaurants, shops and is walking distance to the head land park and CBD.

## **Key Points:**

- \* Waterfront home, western aspect
- \* Balcony with gas, water & power
- \* Two double bedrooms with robes
- \* Lovely engineered timber flooring
- \* Air conditioning & privacy louvers
- \* Miele kitchen with quality appliances