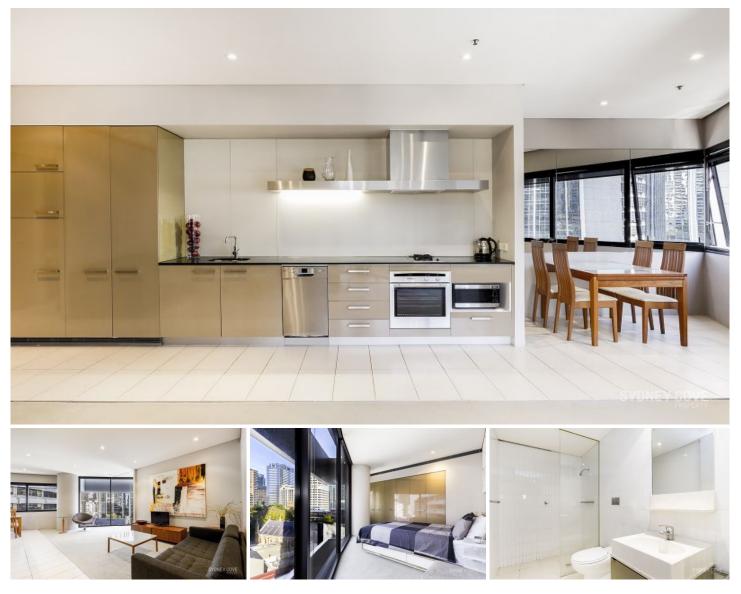

Key Points:

- \* Spacious open plan living area, curved aspect
- \* Sweeping city views, floor to ceiling windows
- \* Large galley kitchen & quality appliances
- \* Double bedroom with timber built in robes
- \* Modern stone bathroom & walk in shower
- \* Ducted air-conditioning & internal laundry
- \* 24 hour concierge, amazing lap pool & gym