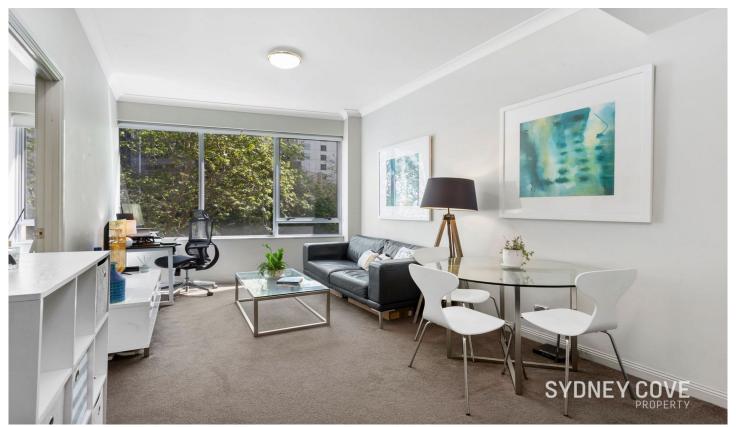

## 38 Bridge Street SYDNEY NSW

Enjoy this renovated, chic apartment located in 'Bridgeport'. Positioned in Circular quay, it enjoys magnificent convenience to Circular Quay station and wharf, Martin Place, Shops, Restaurants and more. The ideal executive accommodation it is sure to impress!

## **Key Points**

- \* Large sun filled living space with impressive views
- \* Refurbish interiors with designer furniture
- \* Modern stone kitchen with quality appliances
- \* Double bedroom, large storage & wall mounted TV
- \* Large chic bathroom with internal laundry facilities
- \* Ducted air-conditioning, intercom entry, lift access
- \*Ducted air-conditioning, intercom entry, lift access