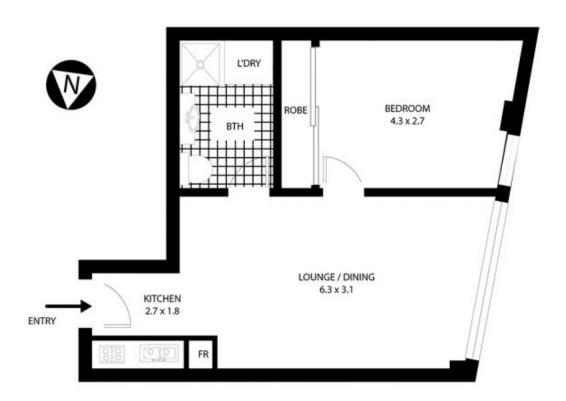

## **Key Points**

- \* Large sun filled living space with impressive views
- \* Refurbish interiors with designer furniture
- \* Modern stone kitchen with quality appliances
- \* Double bedroom, large storage & wall mounted TV
- \* Large chic bathroom with internal laundry facilities
- \* Ducted air-conditioning, intercom entry, lift access
- \*Ducted air-conditioning, intercom entry, lift access