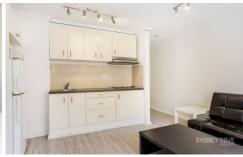

## Key points:

- \*Recently updated, chic style
- \* Modern Galley style kitchen
- \* Bathroom, with bath tub
- \* Balcony with BBQ and table
- \* Queen bedroom with BIRs
- \* Roof terrace, pool and spa