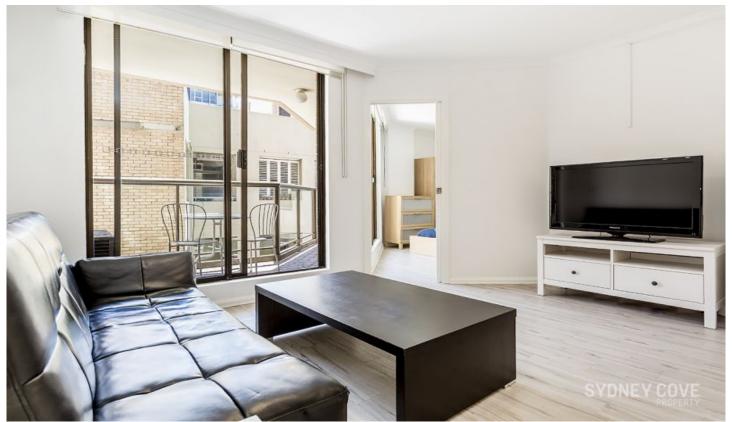

## Key points:

- \*Recently updated, chic style
- \* Modern Galley style kitchen
- \* Bathroom, with bath tub
- \* Balcony with BBQ and table
- \* Queen bedroom with BIRs
- \* Roof terrace, pool and spa