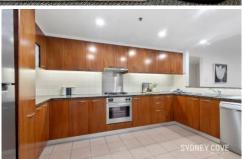

## Features include:

- Large well proportioned kitchen, gas cooking
- Open plan living & dining leading to balcony
- Fantastic views over Hyde Park and the City
- Double bedrooms, master with walk-in robe
- Two large bathrooms, main containing bath tub
- Secure parking space, intercom entry & lift access
- Air-conditioning, internal laundry, secure parking
- Concierge, heated indoor pool, gym & sauna