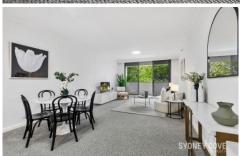

## Features include:

- Large well proportioned kitchen, gas cooking
- Open plan living & dining leading to balcony
- Fantastic views over Hyde Park and the City
- Double bedrooms, master with walk-in robe
- Two large bathrooms, main containing bath tub
- Secure parking space, intercom entry & lift access
- Air-conditioning, internal laundry, secure parking
- Concierge, heated indoor pool, gym & sauna