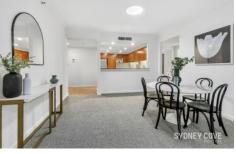

## Features include:

- Large well proportioned kitchen, gas cooking
- Open plan living & dining leading to balcony
- Fantastic views over Hyde Park and the City
- Double bedrooms, master with walk-in robe
- Two large bathrooms, main containing bath tub
- Secure parking space, intercom entry & lift access
- Air-conditioning, internal laundry, secure parking
- Concierge, heated indoor pool, gym & sauna