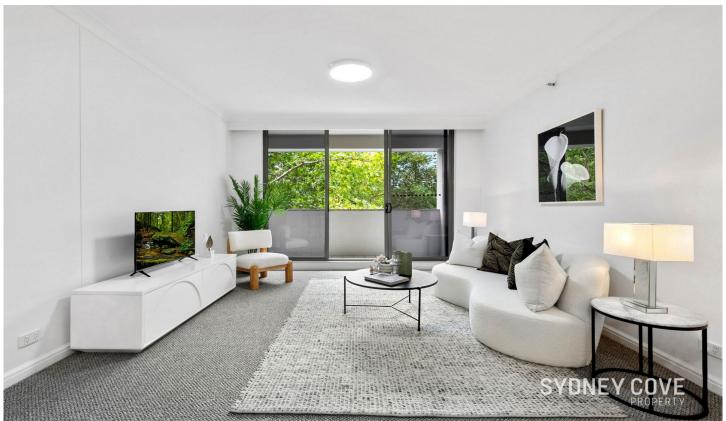

## Features include:

- Large well proportioned kitchen, gas cooking
- Open plan living & dining leading to balcony
- Fantastic views over Hyde Park and the City
- Double bedrooms, master with walk-in robe
- Two large bathrooms, main containing bath tub
- Secure parking space, intercom entry & lift access
- Air-conditioning, internal laundry, secure parking
- Concierge, heated indoor pool, gym & sauna