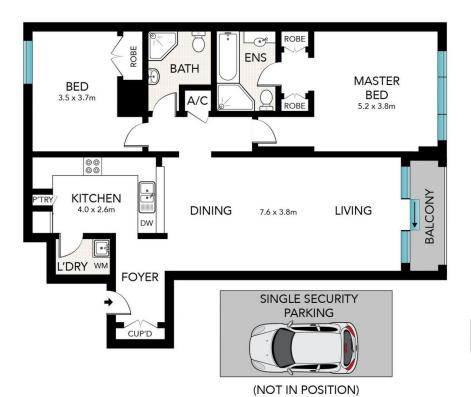

## Features include:

- Large well proportioned kitchen, gas cooking
- Open plan living & dining leading to balcony
- Fantastic views over Hyde Park and the City
- Double bedrooms, master with walk-in robe
- Two large bathrooms, main containing bath tub
- Secure parking space, intercom entry & lift access
- Air-conditioning, internal laundry, secure parking
- Concierge, heated indoor pool, gym & sauna

2 🖳 2 🖺 1 😭

Building Size: 95 sqm

View : https://www.sydneycoveproperty.com/le

ase/nsw/sydney-city/sydney/residential/

apartment/6215190

**Grant Ashby** 02 9241 1288