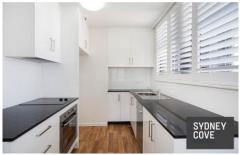

## 27 Park Street SYDNEY NSW

Situated in the in the "Park Regis" building this centrally located apartment has been recently renovated throughout. Walking distance to shops, bars, restaurants and public transport this apartment has it all.

## **Key Points:**

- \* Open plan lounge and dining area
- \* North facing, sweeping city views
- \* Renovated throughout, Split A/C
- \* Double bedroom with built in robe
- \* Single car space, Secure building