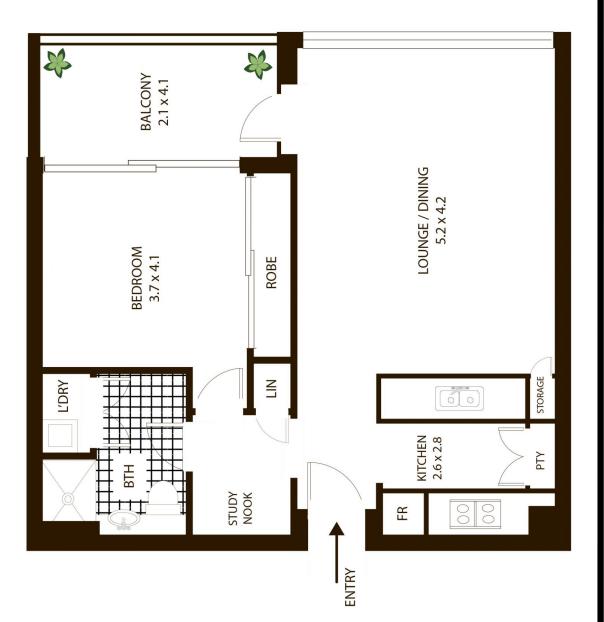

- Well-proportioned light-filled interiors, sunny aspect
- Entertainers balcony accessible from lounge and bedroom
- Spacious and well-proportioned design, plenty of light
- Modern gas kitchen, bathroom & interiors, study nook
- Resort style facilities; outdoor pool, tennis court and gym
- On-site Building Manager, undercover secure car space

## 1 🚐 1 🚔 1 😭

View: https://www.sydneycoveproperty.com/sale/nsw/in ner-west/erskineville/residential/apartment/62151

Bryn Fowler 02 8259 3333

All measurements are approximate only. Plan is provided as an indication of layout