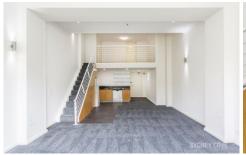

## 26 Kippax Street SYDNEY NSW

This stylish loft styled apartment has had carpet, paint and lighting recently updated throughout. Close to Central station and all off Surry Hills bars, restaurants and clubs this apartment has it all.

## **Key Points:**

- \* Updated paint, carpet and lighting
- \* Open plan lounge and dining room
- \* Ensuite to bedroom, Built in robes
- \* Powder room at entrance, Laundry
- \* Security building, Lift access, intercom