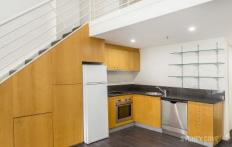

## 26 Kippax Street SYDNEY NSW

This stylish loft styled apartment has had carpet, paint and lighting recently updated throughout. Close to Central station and all off Surry Hills bars, restaurants and clubs this apartment has it all.

## **Key Points:**

- \* Updated paint, carpet and lighting
- \* Open plan lounge and dining room
- \* Ensuite to bedroom, Built in robes
- \* Powder room at entrance, Laundry
- \* Security building, Lift access, intercom