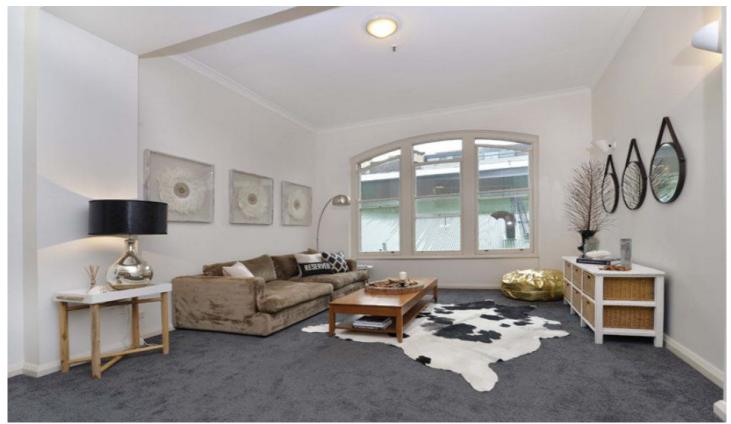

## 26 Kippax Street SYDNEY NSW

This stylish loft styled apartment has had carpet, paint and lighting recently updated throughout. Close to Central station and all off Surry Hills bars, restaurants and clubs this apartment has it all.

## **Key Points:**

- \* Updated paint, carpet and lighting
- \* Open plan lounge and dining room
- \* Ensuite to bedroom, Built in robes
- \* Powder room at entrance, Laundry
- \* Security building, Lift access, intercom