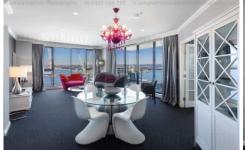

## 183 Kent Street SYDNEY NSW

Magnificent, fully furnished corner apartment located in the Prestigious 'Stamford on Kent'. This luxurious apartment has been transformed with a quality renovation and finished with designer furniture. Enjoy the incredible views, lifestyle and convenience whilst being so close to the CBD, the Rocks and the areas many fine eateries and shops.

## **Key Points:**

- \* Northern/west corner, views from every room
- \* Large spacious interior, open plan living/dining
- \* Large entertainer's balcony, an impressive aspect
- \* Luxury marble bathrooms, ensuite with bath tub
- \* Gourmet kitchen, quality European appliances
- \* Internal laundry, ducted A/C, intercom entry
- \* 24 hr concierge, pool, gym & spa, parking spaces