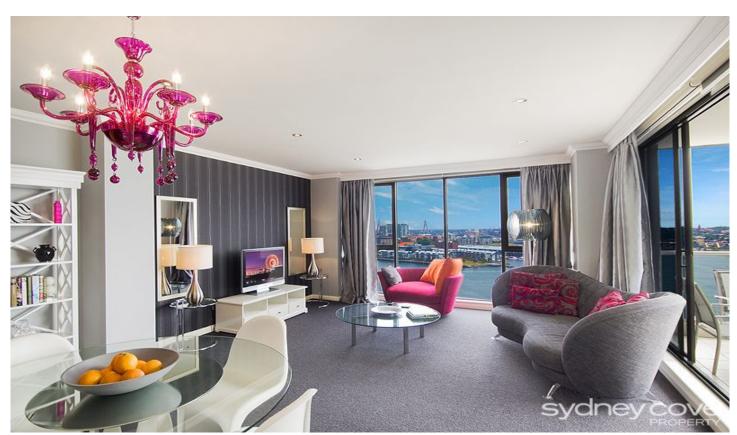

## 183 Kent Street SYDNEY NSW

Magnificent, fully furnished corner apartment located in the Prestigious 'Stamford on Kent'. This luxurious apartment has been transformed with a quality renovation and finished with designer furniture. Enjoy the incredible views, lifestyle and convenience whilst being so close to the CBD, the Rocks and the areas many fine eateries and shops.

## **Key Points:**

- \* Northern/west corner, views from every room
- \* Large spacious interior, open plan living/dining
- \* Large entertainer's balcony, an impressive aspect
- \* Luxury marble bathrooms, ensuite with bath tub
- \* Gourmet kitchen, quality European appliances
- \* Internal laundry, ducted A/C, intercom entry
- \* 24 hr concierge, pool, gym & spa, parking spaces