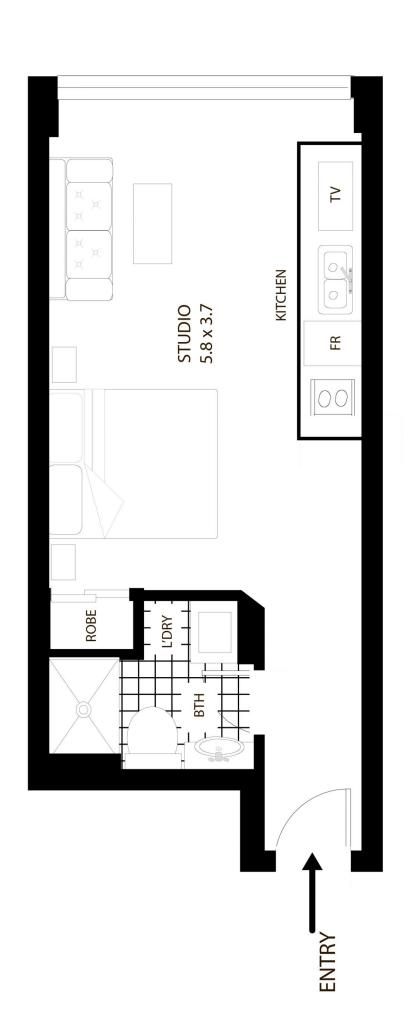

## 433 Kent St Sydney

SCALE

All measurements are approximate only. Plan is provided as an indication of layout