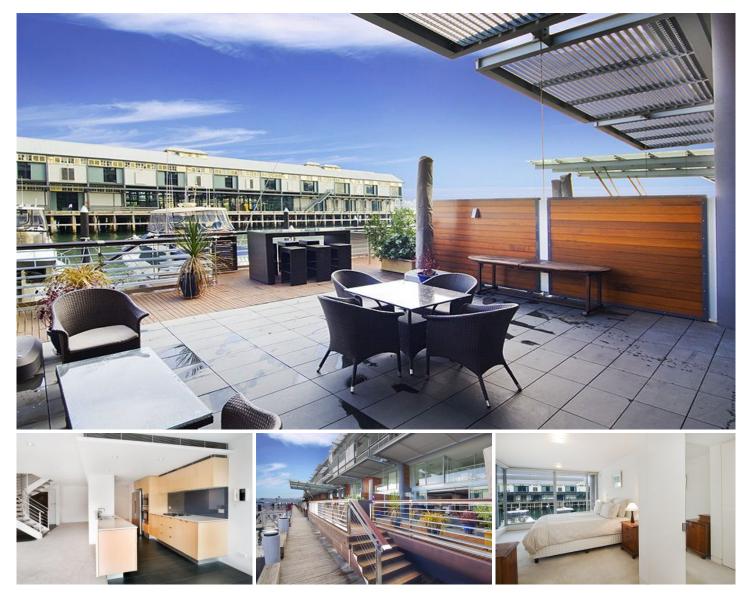

## **19 Hickson Road SYDNEY NSW**

Experience the ultimate in lifestyle from this duel level, luxury townhouse located in the extremely exclusive water front development 'Pier6/7'. A rare offering to reside in this award winning complex and enjoy the sensation of living over the water whilst having the convenience of the magnificent restaurants, cafes and culture that Walsh Bay provides.

## Key Points:

- \* Large, entertainers terrace overlooking the Harbour
- \* Three spacious bedrooms with mirrored wardrobes
- \* Granite/stainless steel kitchen, Miele gas appliances
- \* Large master with walk in wardrobe & ensuite bath
- \* Internal laundry, air conditioning, large storage room
- \* 24 hr concierge, unique pool, outdoor terrace & gym
- \* Two secure car spaces