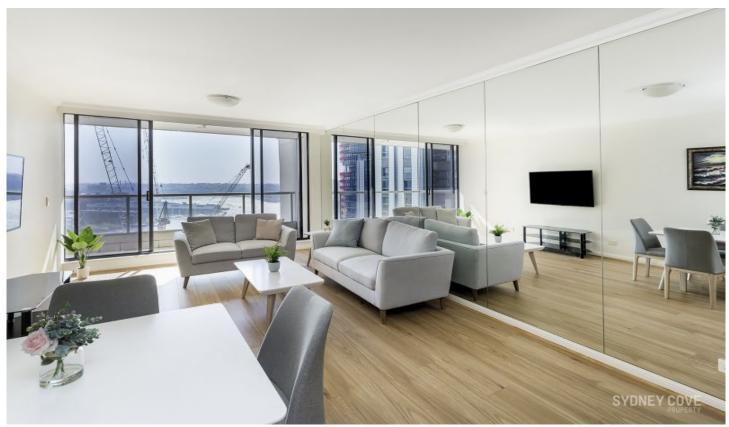

## 183 Kent Street SYDNEY NSW

his luxurious apartment overlooking the Western Harbour offers space, lifestyle and convenience. Located in the prestigious 'Stamford on Kent' it enjoys a prime position in the Northern CBD and is located moments to moment to transport, restaurants, The Rocks & Walsh Bay

## Features include:

- Fluid layout with impressive Harbour views throughout
- Large gourmet kitchen with quality appliances & gas stove
- Marble bathrooms, main features bath tub & shower
- Deep balcony, perfect for alfresco dining & entertaining
- Internal laundry, air-conditioning & intercom entry
- 24 hour concierge, indoor pool and fully equipped gym
- Single car space, secure fob entry & lift access