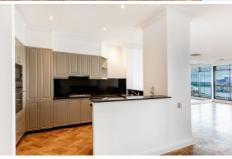

## Key points:

- \* Spacious, open plan living area
- \* Two bedrooms + separate study
- \* large balcony with amazing views
- \* Gourmet kitchen quality appliances
- \* Generous bedrooms with built-ins
- \* Luxury bathroom with bath tub
- \* Internal laundry and ducted A/C
- \* 24hr concierge, pool, spa, library