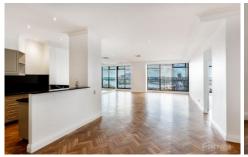

## Key points:

- \* Spacious, open plan living area
- \* Two bedrooms + separate study
- \* large balcony with amazing views
- \* Gourmet kitchen quality appliances
- \* Generous bedrooms with built-ins
- \* Luxury bathroom with bath tub
- \* Internal laundry and ducted A/C
- \* 24hr concierge, pool, spa, library