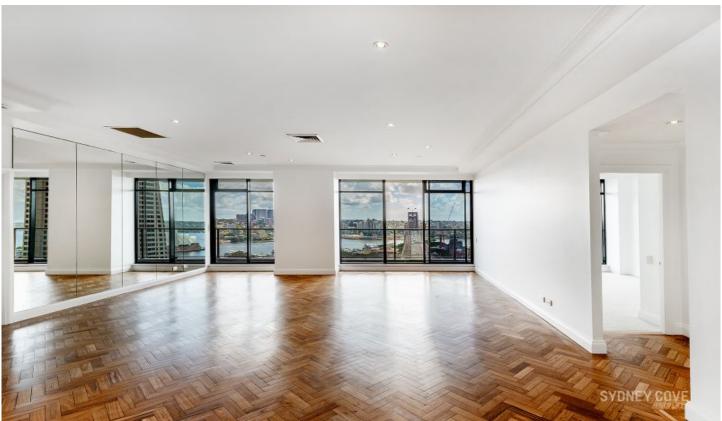

## **168 Kent Street SYDNEY NSW**

Enjoy this vibrant apartment in the tightly held 'Observatory Tower' positioned the heart of Kent Street Village. Enjoying a north facing aspect, this spacious apartment features commanding views of the CBD and Harbour and is moments to shops, transport, the CBD as well as the areas fantastic restaurants and lifestyle.

## Key points:

- \* Spacious, open plan living area
- \* Two bedrooms + separate study
- \* large balcony with amazing views
- \* Gourmet kitchen quality appliances
- \* Generous bedrooms with built-ins
- \* Luxury bathroom with bath tub
- \* Internal laundry and ducted A/C
- \* 24hr concierge, pool, spa, library