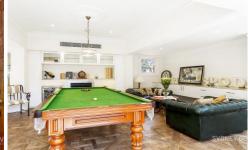

## **Key Points**

- ? Oversized & open living and dining rooms with fireplace
- ? Flooring including Australian Cedar & Blackbutt timbers
- ? Grand kitchen w/ granite benchtop & artistic splashback
- ? Rear family room overlooking hanging garden courtyard