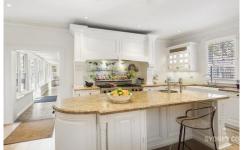

## **Key Points**

- ? Oversized & open living and dining rooms with fireplace
- ? Flooring including Australian Cedar & Blackbutt timbers
- ? Grand kitchen w/ granite benchtop & artistic splashback
- ? Rear family room overlooking hanging garden courtyard