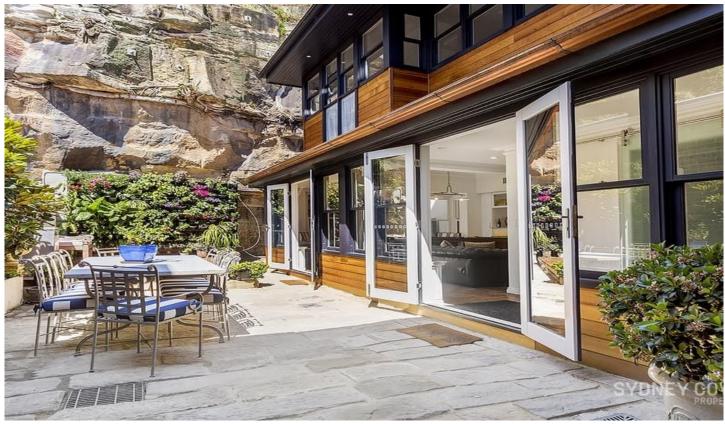

## 94 Kent Street SYDNEY NSW

Offered for the first time is this one of a kind Millers Point terrace. Showcasing a truly unique connection between the grand heritage of old and the latest in tasteful modern styling, coupled with master craftsmanship, the tone is set for an enviable lifestyle that the entire family can enjoy. Spanning across three sun drenched levels, no expense has been spared with a stunning renovation & newly created extension. This terrace brings the size and accessibility of suburban living into the heart of urban Sydney

## **Key Points**

- ? Oversized & open living and dining rooms with fireplace
- ? Flooring including Australian Cedar & Blackbutt timbers
- ? Grand kitchen w/ granite benchtop & artistic splashback
- ? Rear family room overlooking hanging garden courtyard