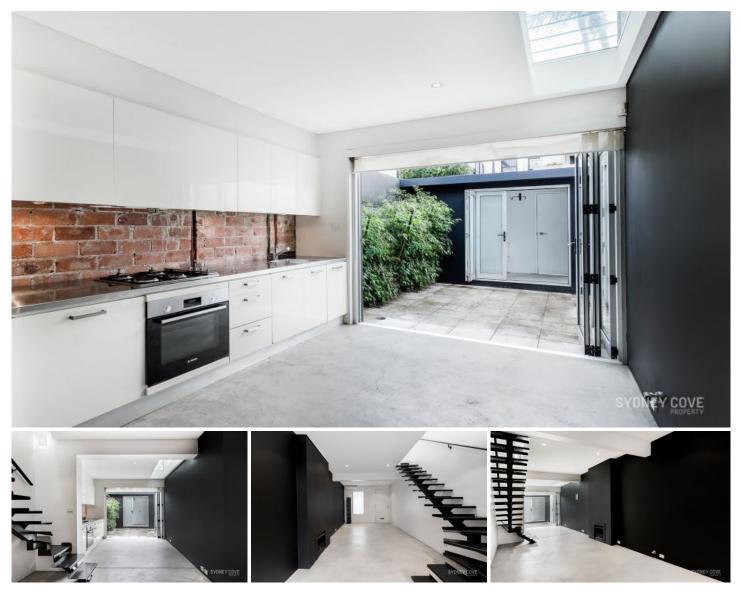

#### **39 Iris Street PADDINGTON NSW**

This ultra-funky, renovated terrace has been completely transformed and finished to the highest standard. Offering a fluid open plan design and industrial finish enjoyed it is completed with a 2sqm light well that goes through both levels. Nestles in a quiet tree-lined street in the trendy south side of Paddington it is moments to Oxford Street, the SFS & entertainment quarter.

#### Key Points:

- \* Two spacious bedrooms, main with walk-in robe
- \* Open plan living area with polish concrete floors
- \* Modern galley S/S kitchen with Smeg appliances
- \* Sunny landscaped& paved, entertainers courtyard
- \* W/C and laundry room and RLA from the rear
- \* 3D mounted TV with BOSE surround sound
- \* Air-conditioning & internal laundry facilities