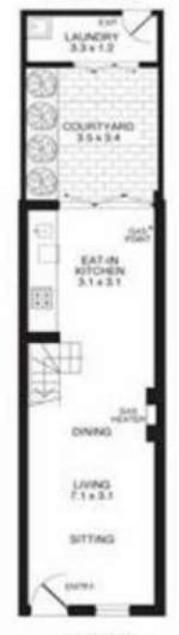

#### Key Points:

- \* Two spacious bedrooms, main with walk-in robe
- \* Open plan living area with polish concrete floors
- \* Modern galley S/S kitchen with Smeg appliances
- \* Sunny landscaped& paved, entertainers courtyard
- \* W/C and laundry room and RLA from the rear
- \* 3D mounted TV with BOSE surround sound
- \* Air-conditioning & internal laundry facilities

### BARTLETT LANE

INB STREET

FIRST FLOOR