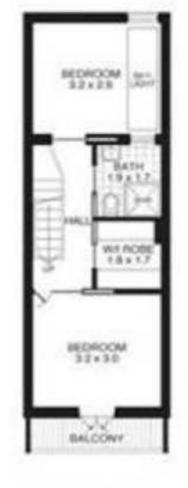

#### Key Points:

- \* Two spacious bedrooms, main with walk-in robe
- \* Open plan living area with polish concrete floors
- \* Modern galley S/S kitchen with Smeg appliances
- \* Sunny landscaped& paved, entertainers courtyard
- \* W/C and laundry room and RLA from the rear
- \* 3D mounted TV with BOSE surround sound
- \* Air-conditioning & internal laundry facilities

### BARTLETT LANE

INB STREET

FIRST FLOOR