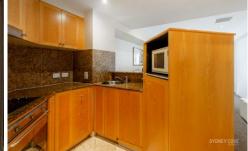

## **Key Points**

- \*Impressive layout, with great furniture
- \*Large stone kitchen, quality appliances
- \*Large bedroom (3/4 wall) with built in
- \*Modern stone bathrooms, luxury finish
- \*Air-con, internal laundry, video intercom
- \*Access to hotel amenities incl. concierge
- \*Impressive roof top pool, spa and gym