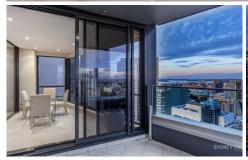

- East facing w/ 180 degree city & Harbour views from bedrooms & living area
- Fabulous winter garden and large outdoor entertaining balcony
- Modern galley kitchen with stone bench tops, in immaculate condition
- Practical floor plan w/ 2 separate private bedrooms on each side of living area
- Secure basement parking with separate storage cage, two modern bathrooms