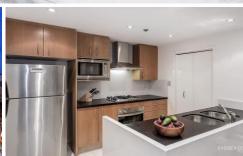

- East facing w/ 180 degree city & Harbour views from bedrooms & living area
- Fabulous winter garden and large outdoor entertaining balcony
- Modern galley kitchen with stone bench tops, in immaculate condition
- Practical floor plan w/ 2 separate private bedrooms on each side of living area
- Secure basement parking with separate storage cage, two modern bathrooms