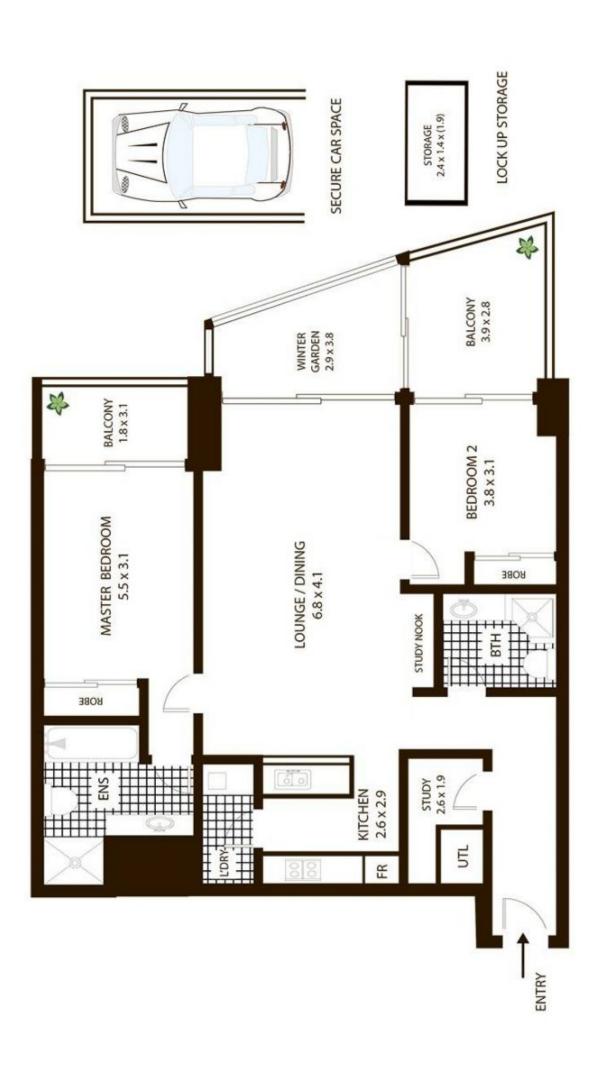

- East facing w/ 180 degree city & Harbour views from bedrooms & living area
- Fabulous winter garden and large outdoor entertaining balcony
- Modern galley kitchen with stone bench tops, in immaculate condition
- Practical floor plan w/ 2 separate private bedrooms on each side of living area
- Secure basement parking with separate storage cage, two modern bathrooms

## 91 Liverpool St, Sydney

All measurements are approximate only. Plan is provided as an indication of layout