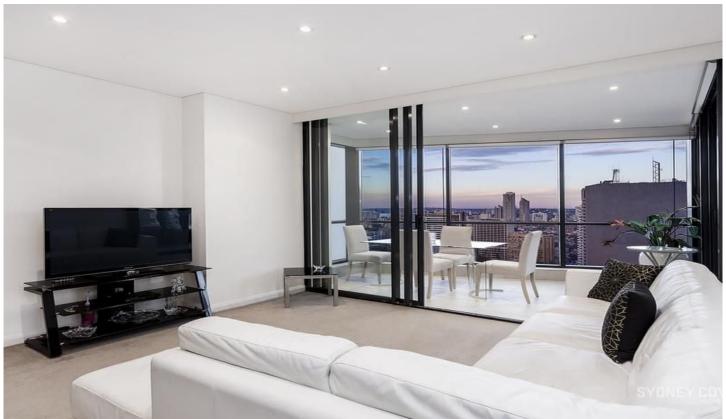

## 93 Liverpool Street SYDNEY NSW

Featuring a practical floor plan, this remarkable two bedroom apartment offers breathtaking 180 degree views of Sydney's incredible city and Harbour. This apartment is situated in the prestigious World Tower and offers the complete lifestyle with cafes, restaurants, shopping and parks at your doorstep.

- East facing w/ 180 degree city & Harbour views from bedrooms & living area
- Fabulous winter garden and large outdoor entertaining balcony
- Modern galley kitchen with stone bench tops, in immaculate condition
- Practical floor plan w/ 2 separate private bedrooms on each side of living area
- Secure basement parking with separate storage cage, two modern bathrooms