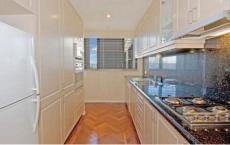

## **Key Points:**

- \* Fresh interior, new paint & carpet
- \* Modern stone kitchen, gas stove
- \* Luxury marble bathrooms, bath
- \* Double bedrooms with built-ins
- \* Corner floorplan, maximising views
- \* Large balcony, ideal for entertaining
- \* A/C, 24hr concierge, pool, gym, spa