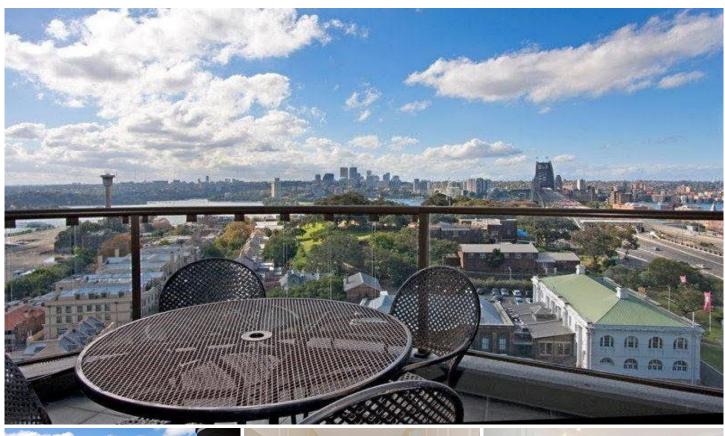

## 168 Kent Street Sydney NSW

Enjoying views out over the Harbour, this refurbished apartment offers a fresh vibrant interior with classically styled finishes. Located within the tightly held 'Observatory Tower', which offers residents 5 start luxury and as prime positioning, with all of the areas fine eateries and shopping within close proximity as well as parks, transport, Barangaroo and the Harbour.

## **Key Points:**

- \* Fresh interior, new paint & carpet
- \* Modern stone kitchen, gas stove
- \* Luxury marble bathrooms, bath
- \* Double bedrooms with built-ins
- \* Corner floorplan, maximising views
- \* Large balcony, ideal for entertaining
- \* A/C, 24hr concierge, pool, gym, spa