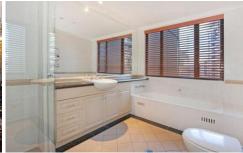

## **Key Points:**

- \* Fresh interior, new paint & carpet
- \* Modern stone kitchen, gas stove
- \* Luxury marble bathrooms, bath
- \* Double bedrooms with built-ins
- \* Corner floorplan, maximising views
- \* Large balcony, ideal for entertaining
- \* A/C, 24hr concierge, pool, gym, spa